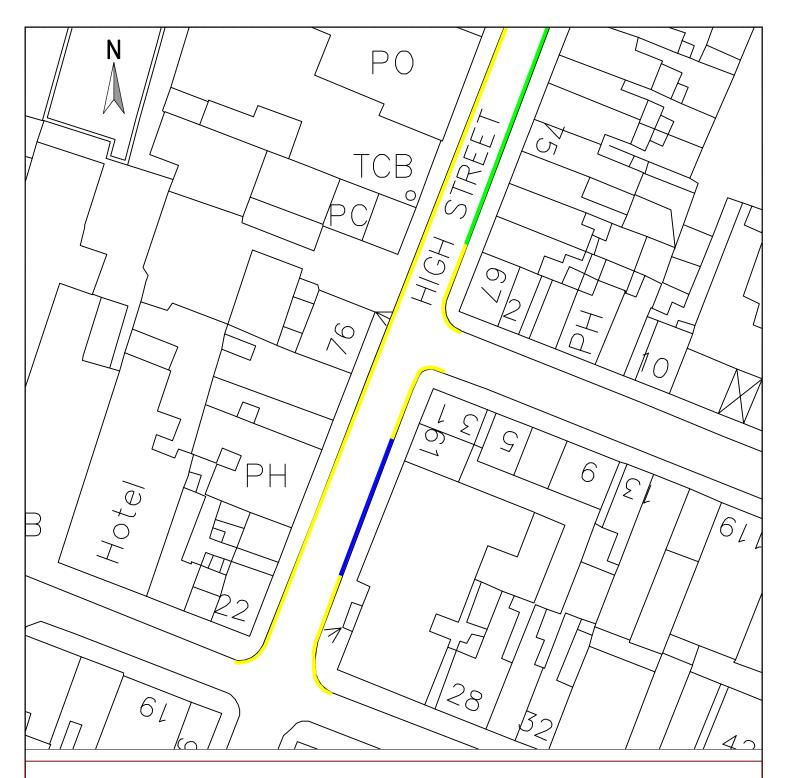

## **KEY**

- Existing double yellow lines (no waiting at any time)
- Existing disc parking (Mon—Sat 8:30am—6:00pm)
- Proposed disc parking (Mon—Sat 8: 30am—6: 00pm) to replace single yellow line (no waiting Mon—Sat 8: 30am—6: 00pm)

CARLISLE, Cumbria, CA6 4SJ, Tel. 01228 673030

Maryport TRO Review 2021/2 Proposal 13 High Street #2, Maryport Reproduced from, or based on, Ordnance survey map material with the permission of the Controller of Her Majesty's Stationery Office. (c) Crown Copyright 2006. Licence number 100019596

Drawing No. MTRO21/PNG013.Rev0

Drawn by PNG Scale 1:500 Date FEB '22