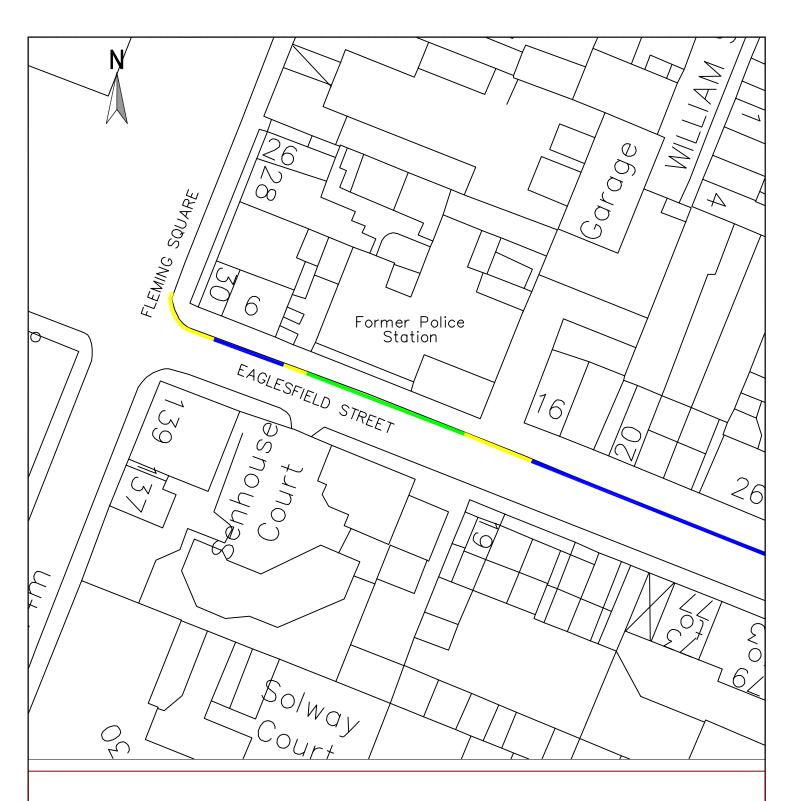

## **KEY**

- Existing double yellow lines (no waiting at any time)
- Existing disc parking (Mon—Sat 8.30am—6pm, waiting limited to 2 hours no return for 2 hours, resident permit holders exempt)
- Proposed disc parking (Mon-Sat 8.30am-6pm waiting limited to 2 hours, no return for 2 hours, resident permit holders exempt) to replace Police vehicles only

CARLISLE, Cumbria, CA6 4SJ, Tel. 01228 673030

Maryport TRO Review 2021/2 Proposal 2 Eaglesfield St, Maryport Reproduced from, or based on, Ordnance survey map material with the permission of the Controller of Her Majesty's Stationery Office. (c) Crown Copyright 2006. Licence number 100019596