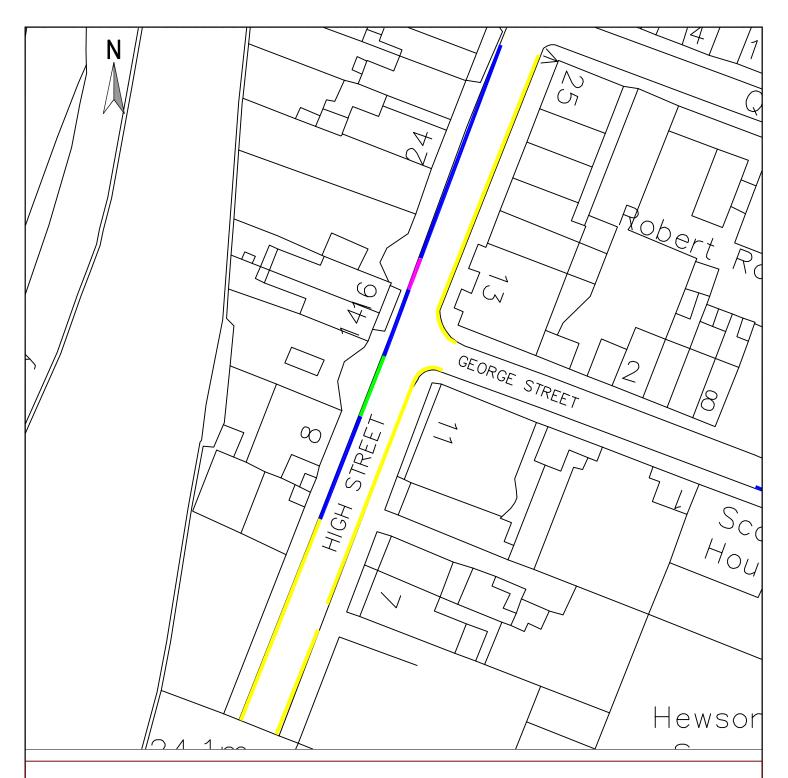

## **KEY**

- Existing double yellow lines (no waiting at any time)
- Existing single yellow line (no waiting Mon—Sat 8:30am—6:00pm)
- Existing disc parking (Mon—Sat 8:30am—6:00pm)
- Proposed disc parking (Mon-Sat 8: 30am-6: 00pm) to replace single yellow line (no waiting Mon-Sat 8: 30am-6: 00pm)

Maryport TRO Review 2021/2 Proposal 6 High Street, Maryport Reproduced from, or based on, Ordnance survey map material with the permission of the Controller of Her Majesty's Stationery Office. (c) Crown Copyright 2006. Licence number 100019596

Drawing No. MTRO21/PNG006.Rev0

Drawn by PNG | Scale 1:500 | Date FEB '22