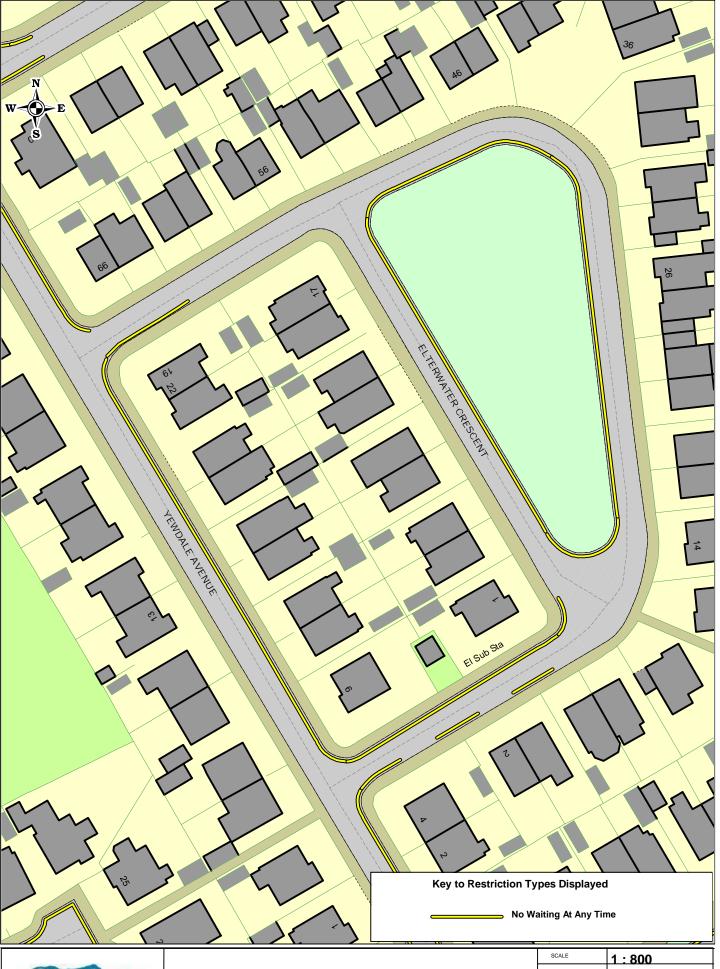

**Elterwater Crescent Barrow Existing** 

| SCALE           | 1:800                  |
|-----------------|------------------------|
| DATE            | 09/11/2021             |
| DRAWING NO.     |                        |
| DRAWN BY        |                        |
| © Crown convrig | ht All rights reserved |