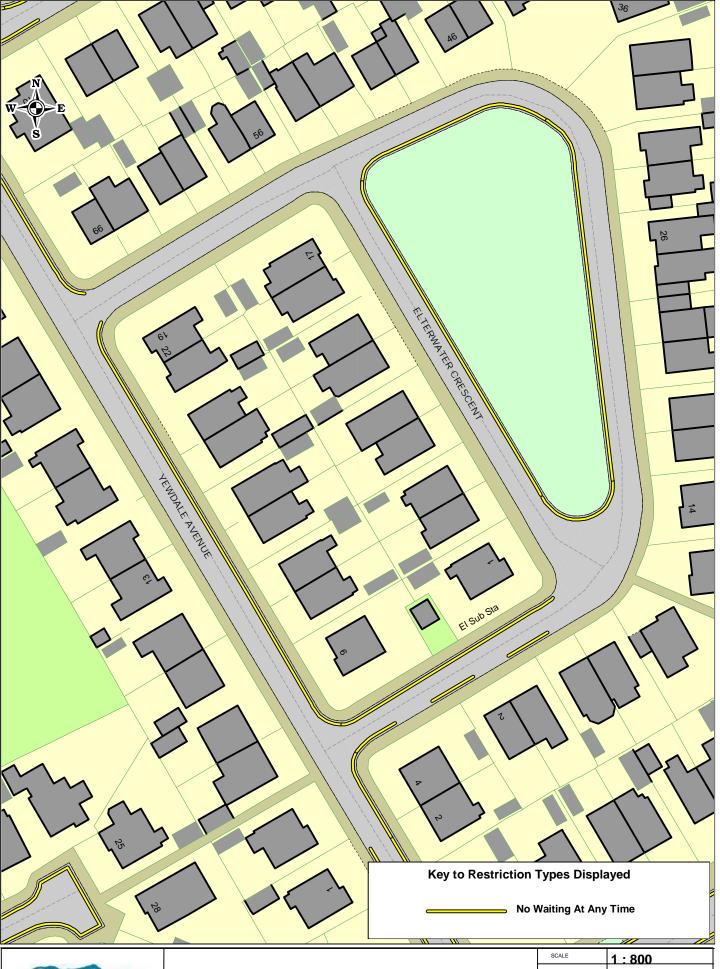

**Elterwater Crescent Barrow Existing** 

| SCALE           | 1:800                  |
|-----------------|------------------------|
| DATE            | 09/11/2021             |
| DRAWING NO.     |                        |
| DRAWN BY        |                        |
| © Crown convrig | ht All rights reserved |