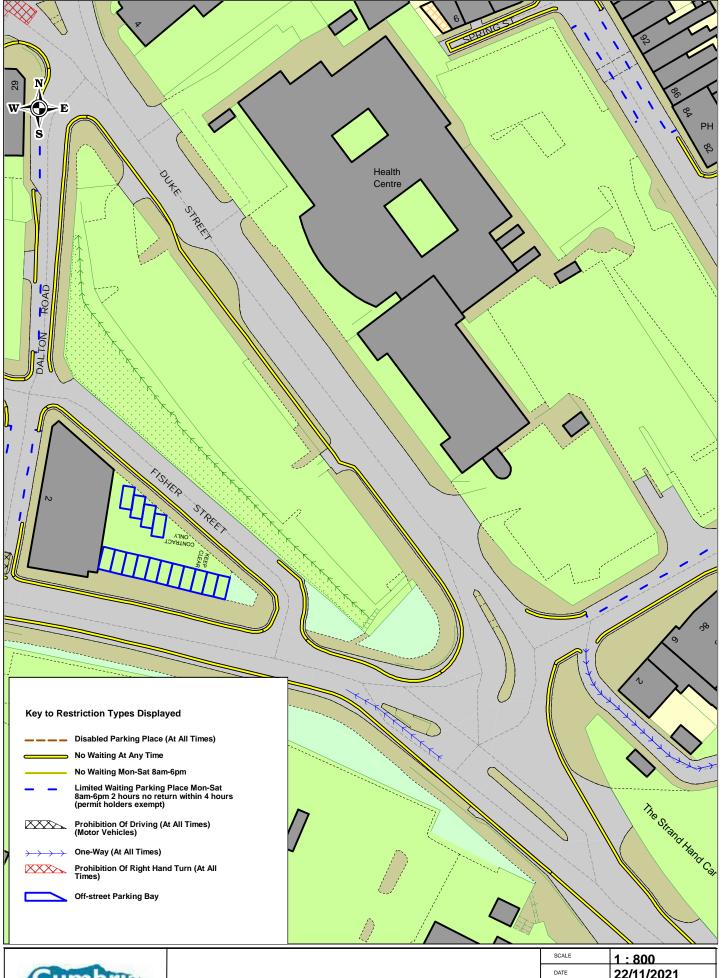

## **Duke Street Barrow Existing**

| SCALE                                 | 1:800      |
|---------------------------------------|------------|
| DATE                                  | 22/11/2021 |
| DRAWING NO.                           |            |
| DRAWN BY                              |            |
| © Crown conveight All rights recogned |            |