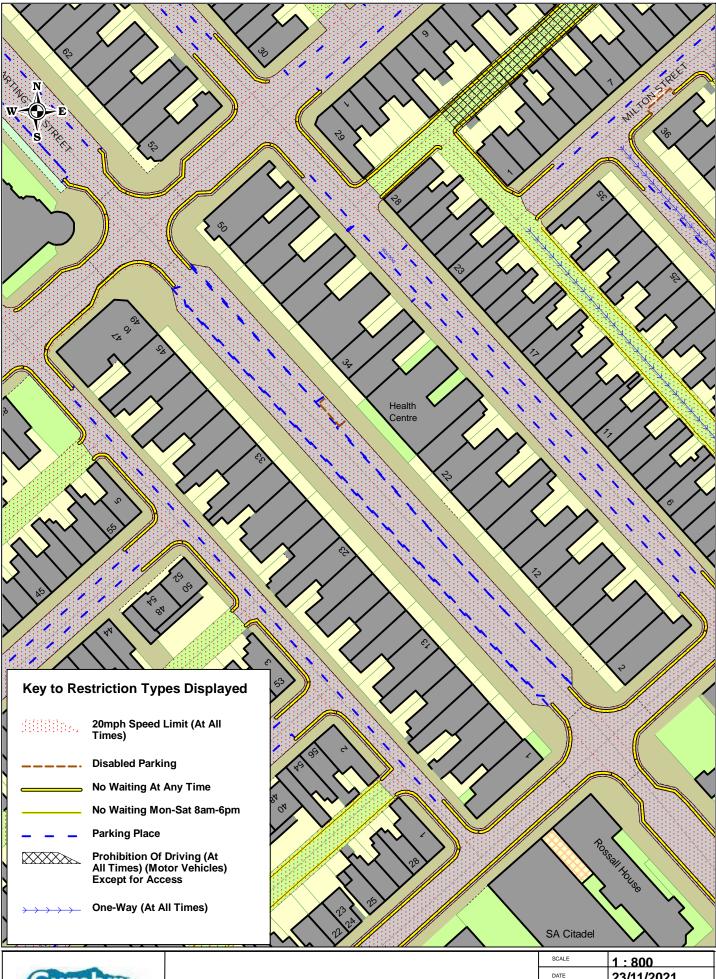

**Hartington Street Barrow Existing** 

|                                                                                                | SCALE       | 1:800      |
|------------------------------------------------------------------------------------------------|-------------|------------|
|                                                                                                | DATE        | 23/11/2021 |
|                                                                                                | DRAWING NO. |            |
|                                                                                                | DRAWN BY    |            |
| © Crown copyright. All rights reserved<br>Cumbria County Council<br>Licence No. 100019596 2011 |             | Council    |
|                                                                                                |             |            |