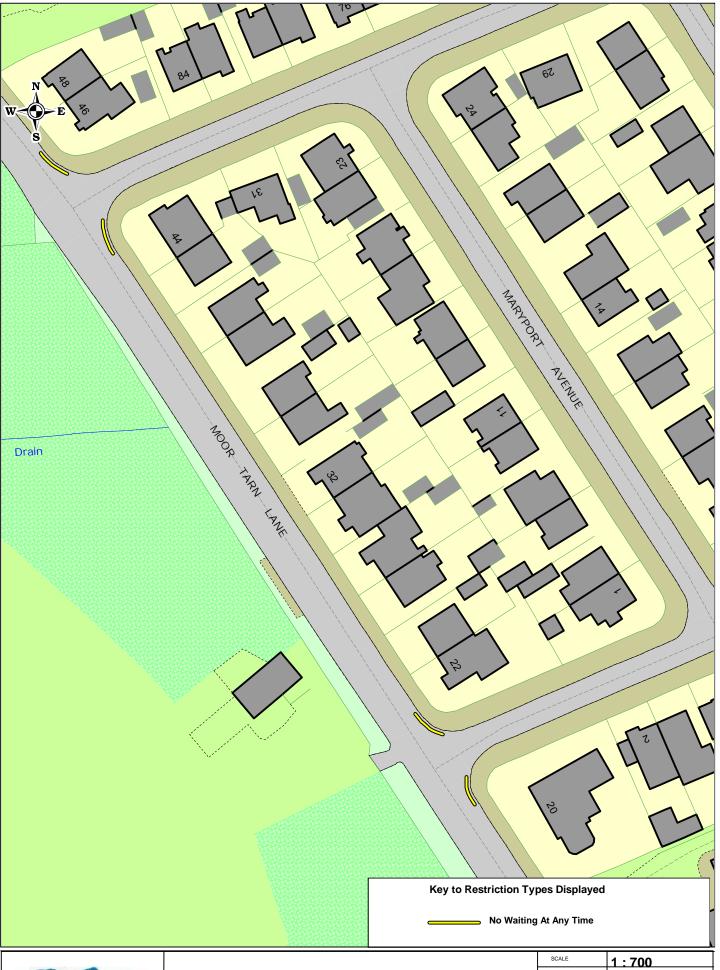

**Moor Tarn Lane Barrow Existing** 

| SCALE       | 1:800      |
|-------------|------------|
| DATE        | 23/11/2021 |
| DRAWING NO. |            |
| DRAWN BY    |            |
|             |            |

## **Moor Tarn Lane Barrow Proposed**

| SCALE                                  | 1:700      |
|----------------------------------------|------------|
| DATE                                   | 12/11/2021 |
| DRAWING NO.                            |            |
| DRAWN BY                               |            |
| © Crown copyright. All rights reserved |            |