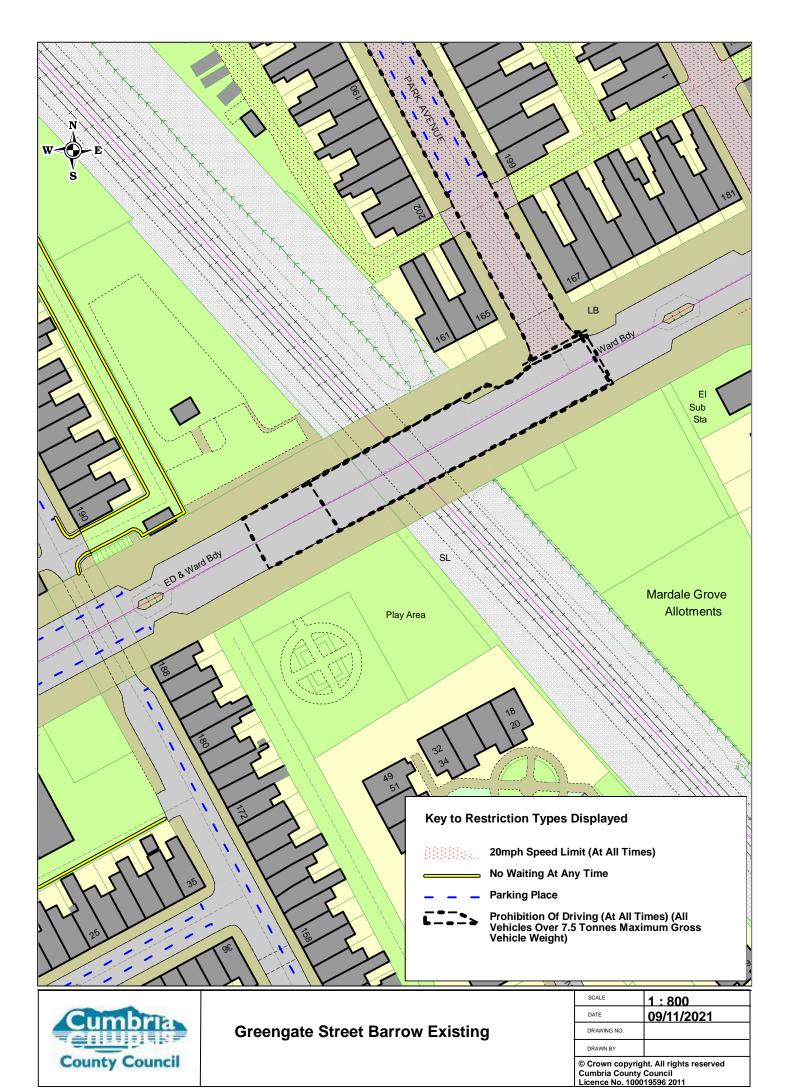

|                        |
| © Crown convrig | ht All rights reserved |





**Elterwater Crescent Barrow Proposed** 

| SCALE                                                                                          | 1:800      |
|------------------------------------------------------------------------------------------------|------------|
| DATE                                                                                           | 09/11/2021 |
| DRAWING NO.                                                                                    |            |
| DRAWN BY                                                                                       |            |
| © Crown copyright. All rights reserved<br>Cumbria County Council<br>Licence No. 100019596 2011 |            |













**Long Lane Dalton Existing** 

| SCALE                                  | 1:500      |
|----------------------------------------|------------|
| DATE                                   | 22/11/2021 |
| DRAWING NO.                            |            |
| DRAWN BY                               |            |
| © Crown copyright. All rights reserved |            |

Cumbria County Council Licence No. 100019596 2011





**Long Lane Dalton Proposed** 

| SCALE                                  | 1:500      |
|----------------------------------------|------------|
| DATE                                   | 22/11/2021 |
| DRAWING NO.                            |            |
| DRAWN BY                               |            |
| © Crown copyright, All rights reserved |