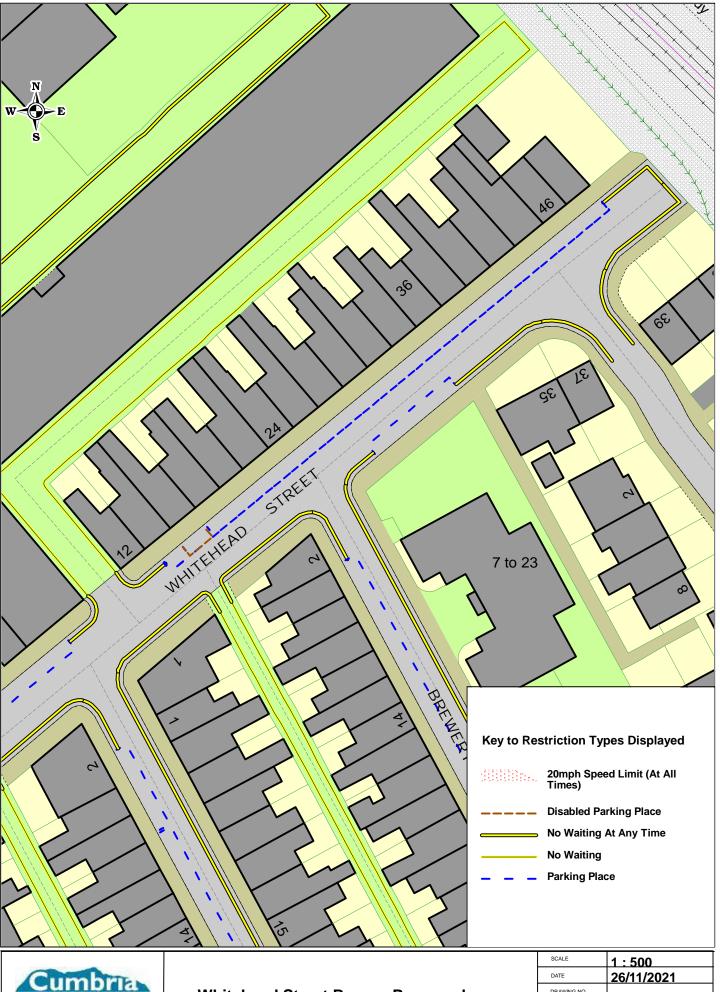

**Whitehead Street Barrow Proposed** 

|   | SCALE                                                                                          | 1:500      |
|---|------------------------------------------------------------------------------------------------|------------|
|   | DATE                                                                                           | 26/11/2021 |
|   | DRAWING NO.                                                                                    |            |
| Ì | DRAWN BY                                                                                       |            |
|   | © Crown copyright. All rights reserved<br>Cumbria County Council<br>Licence No. 100019596 2011 |            |