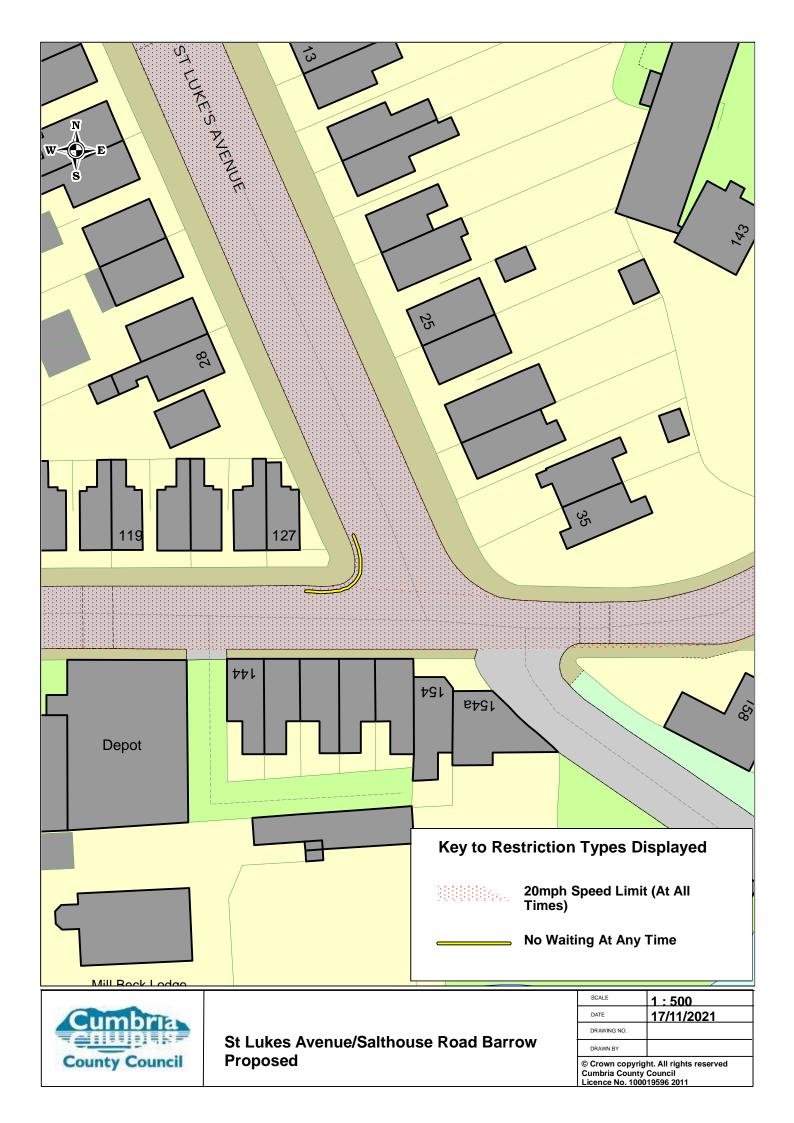

|            |







**Back Dalton Road/Manchester Street Barrow Existing** 

| SCALE                                 | 1:800      |
|---------------------------------------|------------|
| DATE                                  | 12/11/2021 |
| DRAWING NO.                           |            |
| DRAWN BY                              |            |
| © Crown conveight All rights recorved |            |





Back Dalton Road/Manchester Street Barrow Proposed

| SCALE                                 | 1:800      |
|---------------------------------------|------------|
| DATE                                  | 12/11/2021 |
| DRAWING NO.                           |            |
| DRAWN BY                              |            |
| © Crown convright All rights reserved |            |