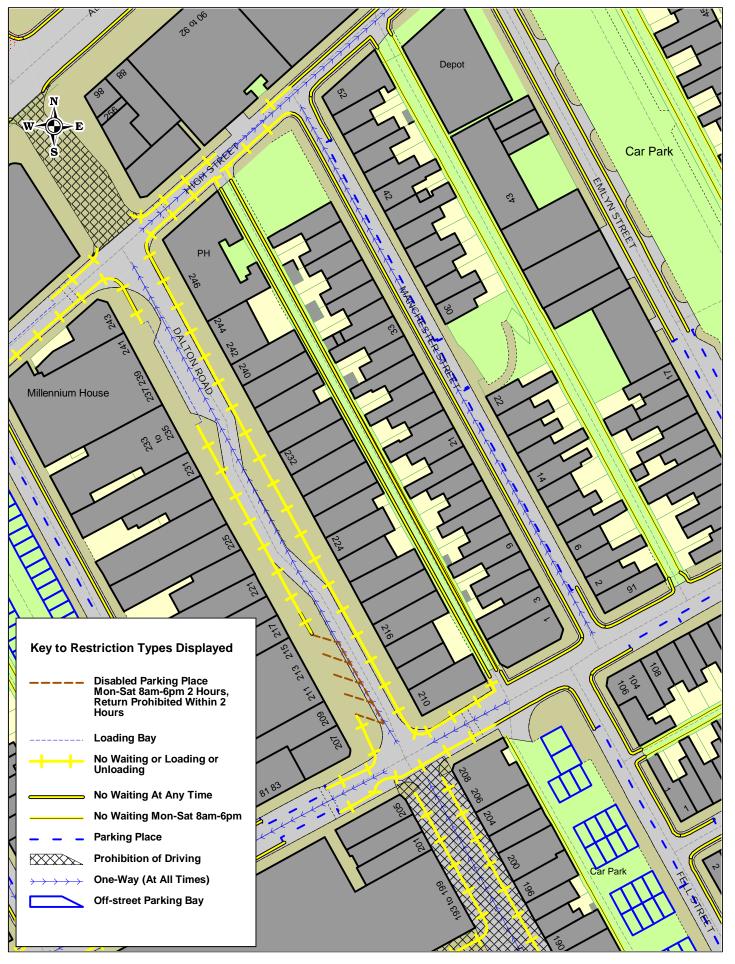

Back Dalton Road/Manchester Street Barrow Proposed

| SCALE                                 | 1:800      |
|---------------------------------------|------------|
| DATE                                  | 12/11/2021 |
| DRAWING NO.                           |            |
| DRAWN BY                              |            |
| © Crown convright All rights reserved |            |