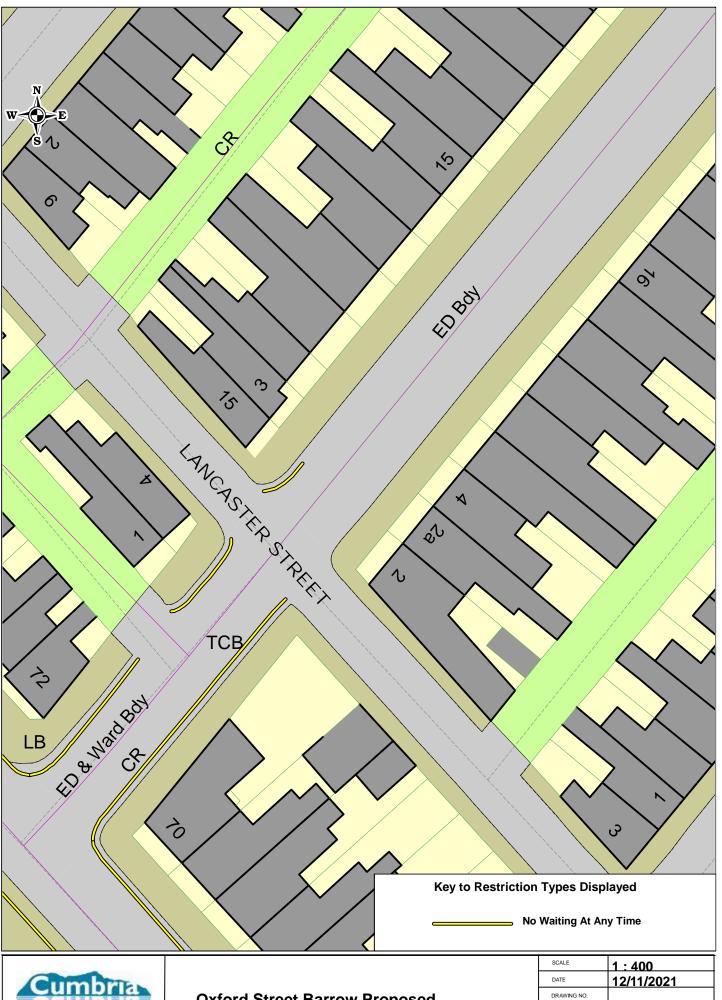

| SCALE       | 1:500      |
|-------------|------------|
| DATE        | 22/11/2021 |
| DRAWING NO. |            |
| DRAWN BY    |            |

| SCALE                                  | 1:400      |
|----------------------------------------|------------|
| DATE                                   | 12/11/2021 |
| DRAWING NO.                            |            |
| DRAWN BY                               |            |
| © Crown copyright, All rights reserved |            |

© Crown copyright. All right Cumbria County Council <u>Licence No. 100019596 2011</u>

**Oxford Street Barrow Proposed** 

| SCALE                                 | 1:400      |
|---------------------------------------|------------|
| DATE                                  | 12/11/2021 |
| DRAWING NO.                           |            |
| DRAWN BY                              |            |
| © Crawn comunicht All rights reconsed |            |