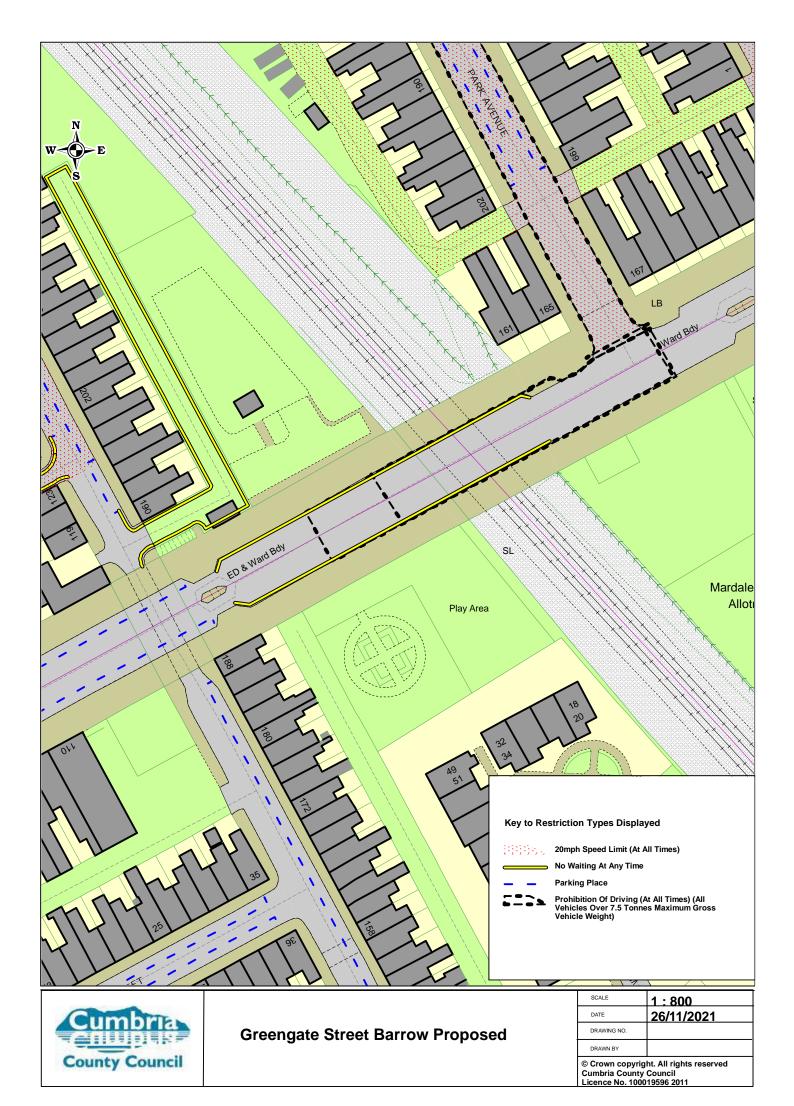

|                        |
| © Crown convrig | ht All rights reserved |





**Elterwater Crescent Barrow Proposed** 

| SCALE                                                                                          | 1:800      |
|------------------------------------------------------------------------------------------------|------------|
| DATE                                                                                           | 09/11/2021 |
| DRAWING NO.                                                                                    |            |
| DRAWN BY                                                                                       |            |
| © Crown copyright. All rights reserved<br>Cumbria County Council<br>Licence No. 100019596 2011 |            |













**Long Lane Dalton Existing** 

| SCALE                                  | 1:500      |
|----------------------------------------|------------|
| DATE                                   | 22/11/2021 |
| DRAWING NO.                            |            |
| DRAWN BY                               |            |
| © Crown copyright. All rights reserved |            |

Cumbria County Council Licence No. 100019596 2011





**Long Lane Dalton Proposed** 

| SCALE                                  | 1:500      |
|----------------------------------------|------------|
| DATE                                   | 22/11/2021 |
| DRAWING NO.                            |            |
| DRAWN BY                               |            |
| © Crown copyright, All rights reserved |