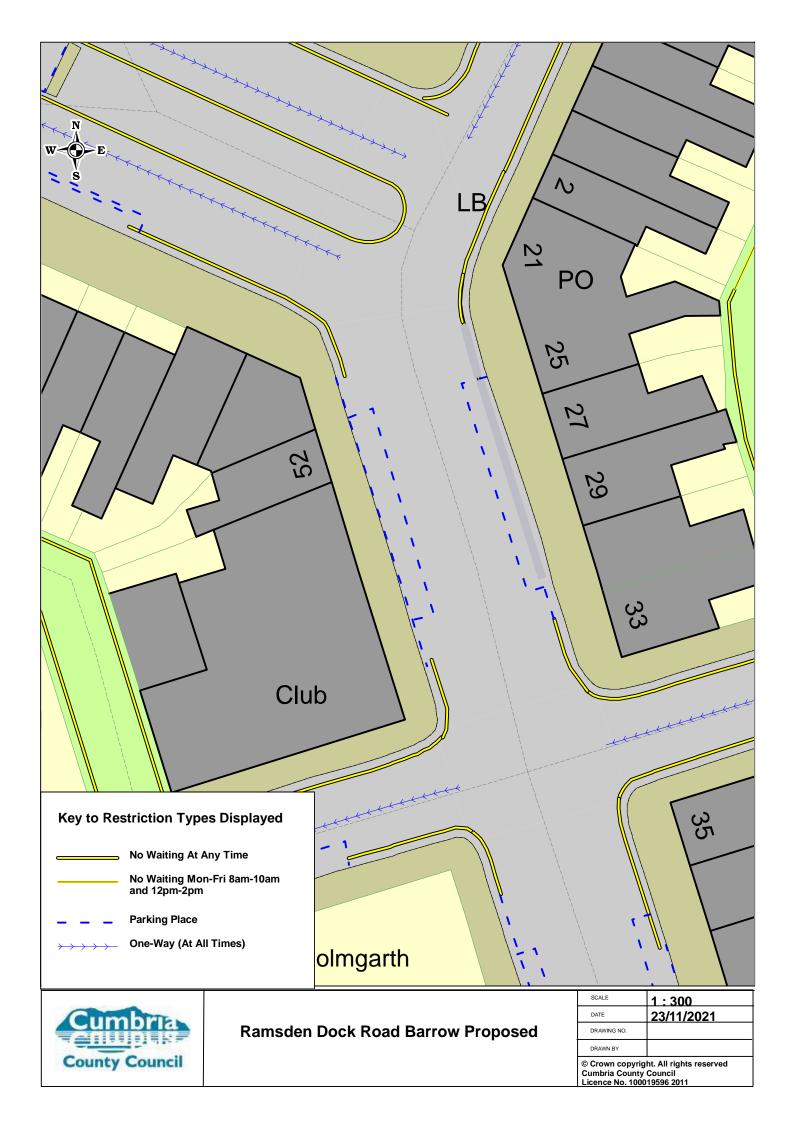

Ramsden Dock Road Barrow Existing

| SCALE.      | L          |
|-------------|------------|
|             | 1:300      |
| DATE        | 23/11/2021 |
| DRAWING NO. |            |
| DRAWN BY    |            |