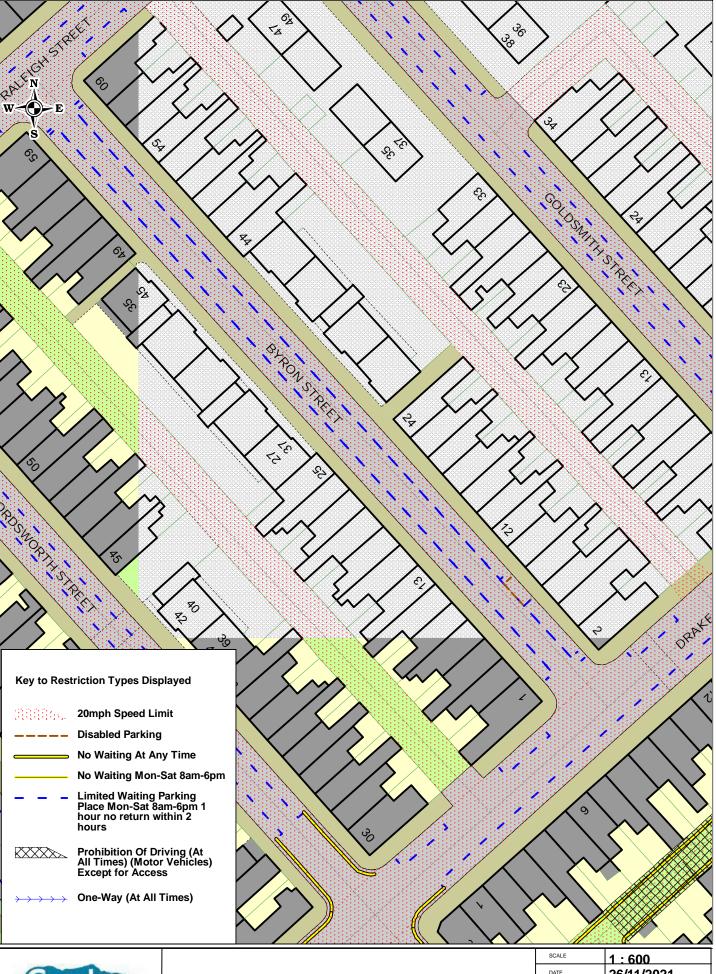

**County Council** 

| SCALE       | 1:500      |
|-------------|------------|
| DATE        | 26/11/2021 |
| DRAWING NO. |            |
| DRAWN BY    |            |

**Byron Street Barrow Proposed** 

| SCALE                                  | 1:600      |
|----------------------------------------|------------|
| DATE                                   | 26/11/2021 |
| DRAWING NO.                            |            |
| DRAWN BY                               |            |
| © Crown copyright. All rights reserved |            |