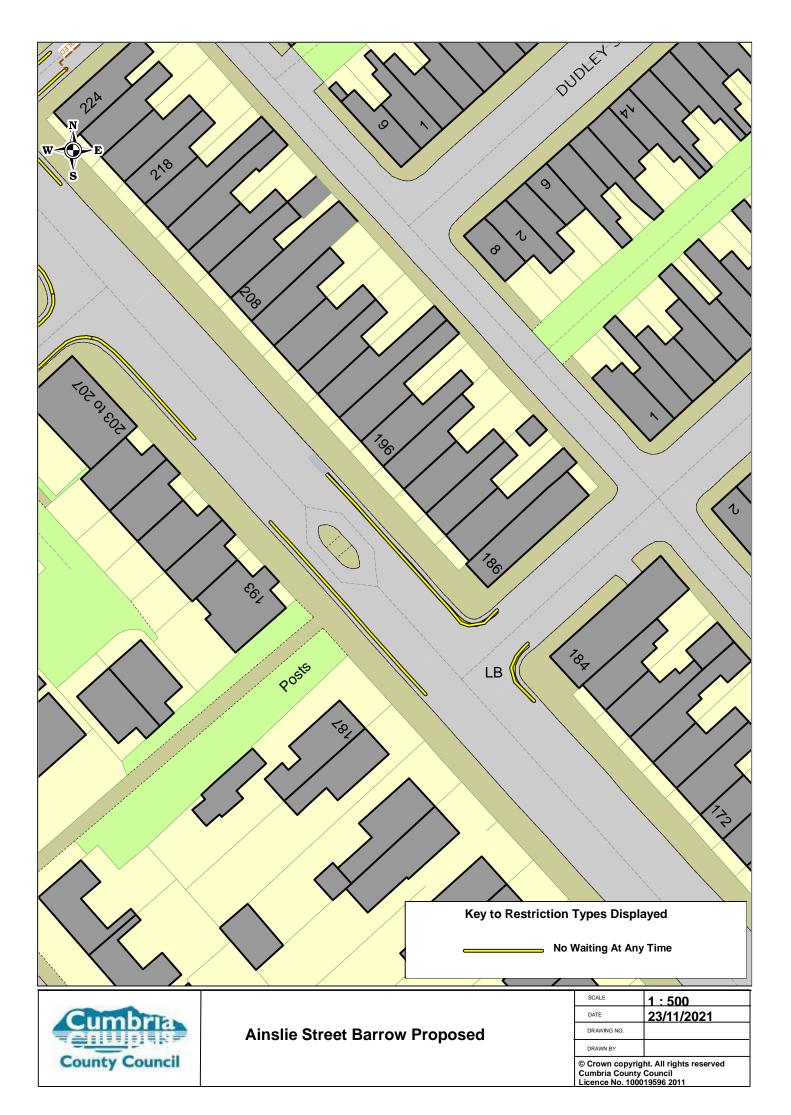

|            |
| © Crown copyright. All rights reserved<br>Cumbria County Council<br>Licence No. 100019596 2011 |            |





**Aberdeen Street Barrow Existing** 

| SCALE           | 1:500                  |
|-----------------|------------------------|
| DATE            | 22/11/2021             |
| DRAWING NO.     |                        |
| DRAWN BY        |                        |
| © Crown convrid | ht All rights reserved |





| SCALE                                  | 1:500      |
|----------------------------------------|------------|
| DATE                                   | 23/11/2021 |
| DRAWING NO.                            |            |
| DRAWN BY                               |            |
| © Crown copyright. All rights reserved |            |









**Crossgates Cottage Broughton Road Dalton Existing** 

| SCALE           | 1:500                   |
|-----------------|-------------------------|
| DATE            | 17/11/2021              |
| DRAWING NO.     |                         |
| DRAWN BY        |                         |
| © Crown copyrig | ht. All rights reserved |





Proposed

| SCALE                                  | 1:500      |
|----------------------------------------|------------|
| DATE                                   | 17/11/2021 |
| DRAWING NO.                            |            |
| DRAWN BY                               |            |
| © Crown copyright. All rights reserved |            |

Cumbria County Council Licence No. 100019596 2011





## **Duke Street Barrow Existing**

| SCALE