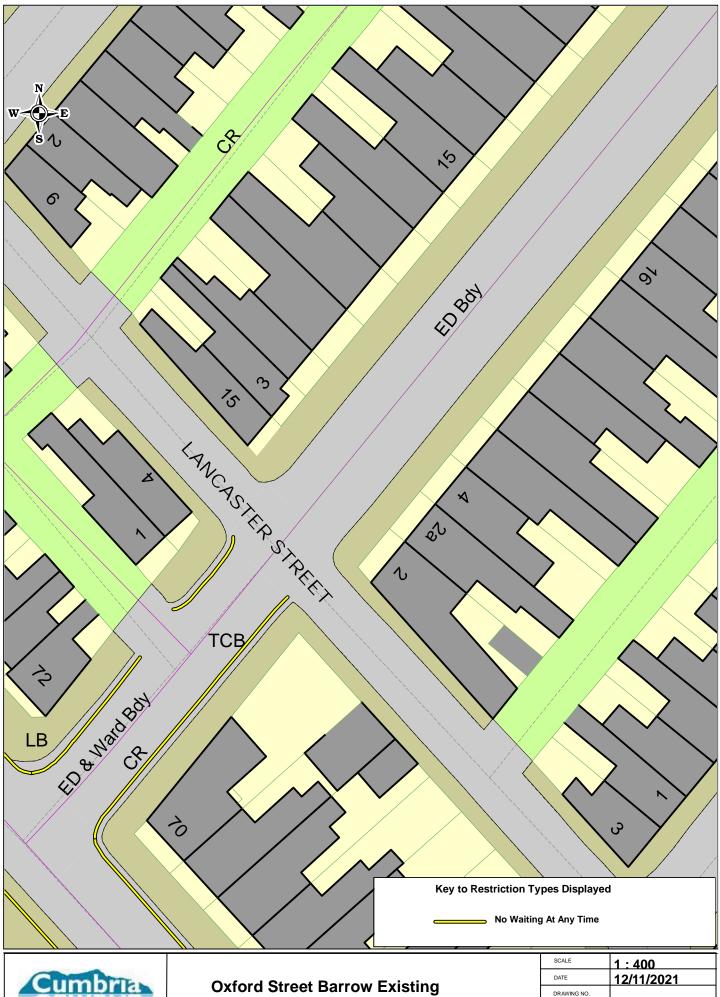

| SCALE       | 1:500      |
|-------------|------------|
| DATE        | 22/11/2021 |
| DRAWING NO. |            |
| DRAWN BY    |            |

| SCALE                                  | 1:400      |
|----------------------------------------|------------|
| DATE                                   | 12/11/2021 |
| DRAWING NO.                            |            |
| DRAWN BY                               |            |
| © Crown copyright, All rights reserved |            |