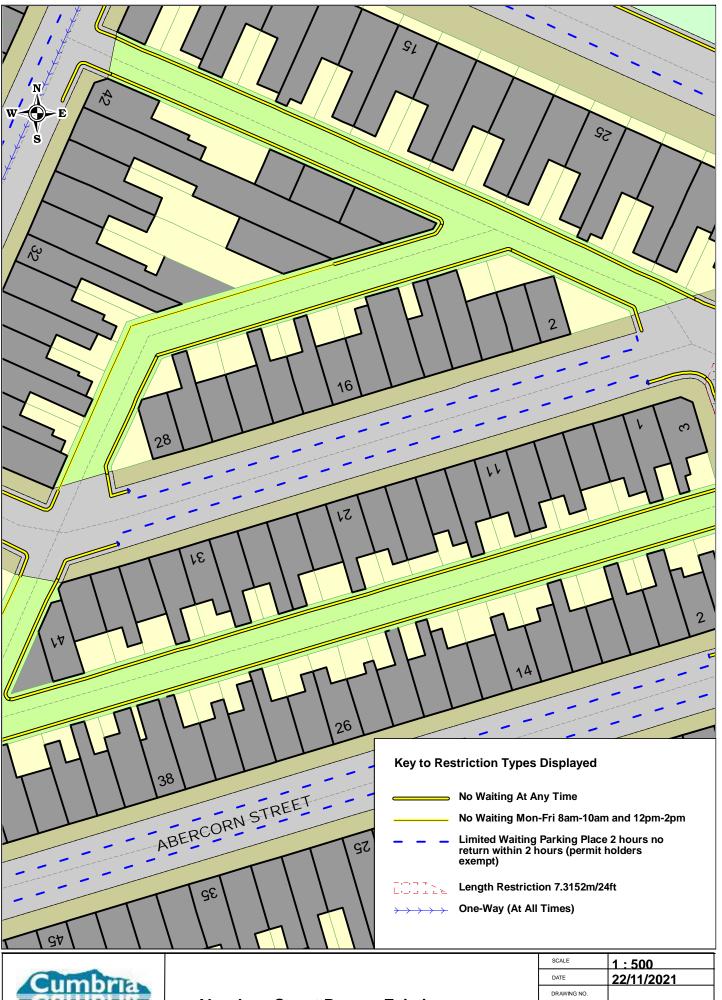

**Aberdeen Street Barrow Existing** 

| SCALE           | 1:500                  |
|-----------------|------------------------|
| DATE            | 22/11/2021             |
| DRAWING NO.     |                        |
| DRAWN BY        |                        |
| © Crown convrid | ht All rights reserved |