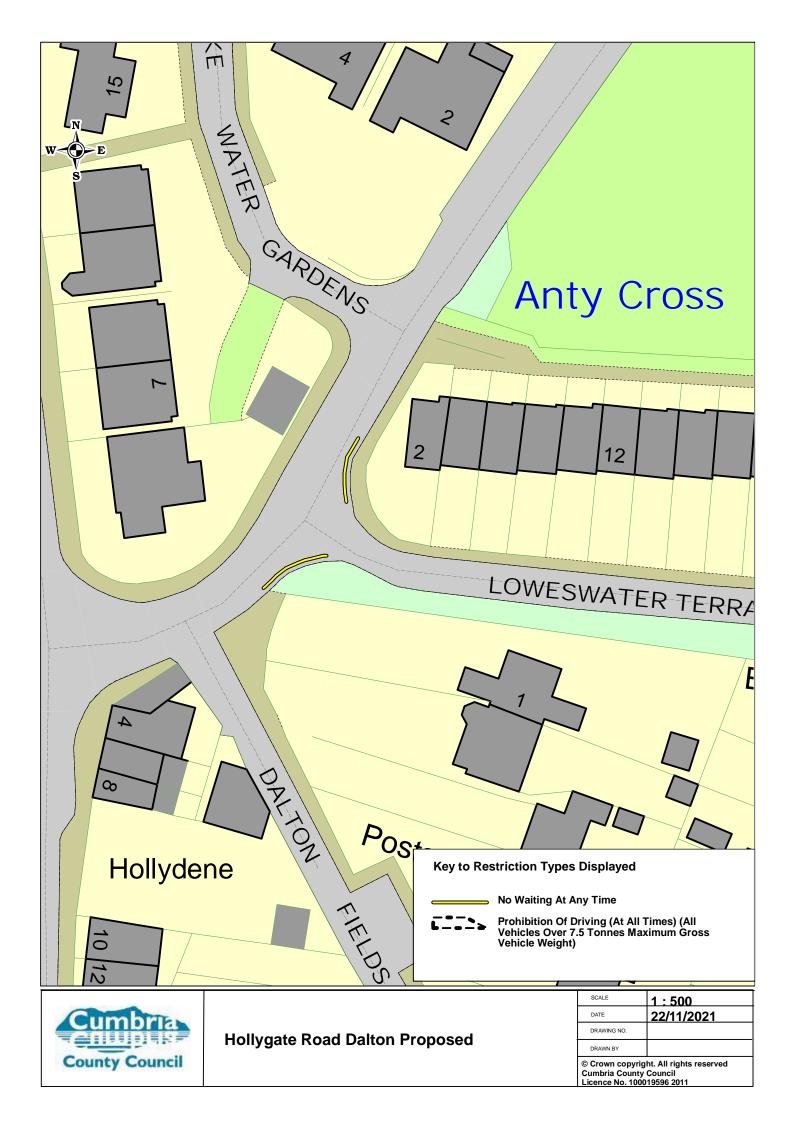

**Long Lane Dalton Existing** 

| SCALE                                  | 1:500      |
|----------------------------------------|------------|
| DATE                                   | 22/11/2021 |
| DRAWING NO.                            |            |
| DRAWN BY                               |            |
| © Crown copyright. All rights reserved |            |

Cumbria County Council Licence No. 100019596 2011

**Long Lane Dalton Proposed** 

| SCALE                                  | 1:500      |
|----------------------------------------|------------|
| DATE                                   | 22/11/2021 |
| DRAWING NO.                            |            |
| DRAWN BY                               |            |
| © Crown copyright, All rights reserved |            |