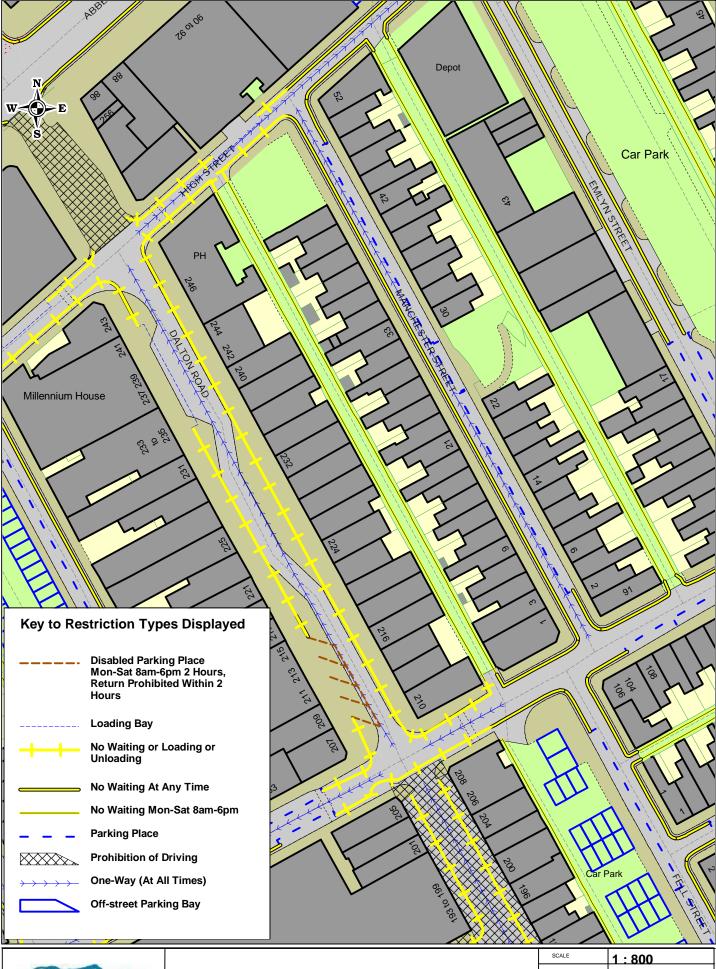

**Back Dalton Road/Manchester Street Barrow Existing** 

| SCALE                                 | 1:800      |
|---------------------------------------|------------|
| DATE                                  | 12/11/2021 |
| DRAWING NO.                           |            |
| DRAWN BY                              |            |
| © Crown conveight All rights recorved |            |