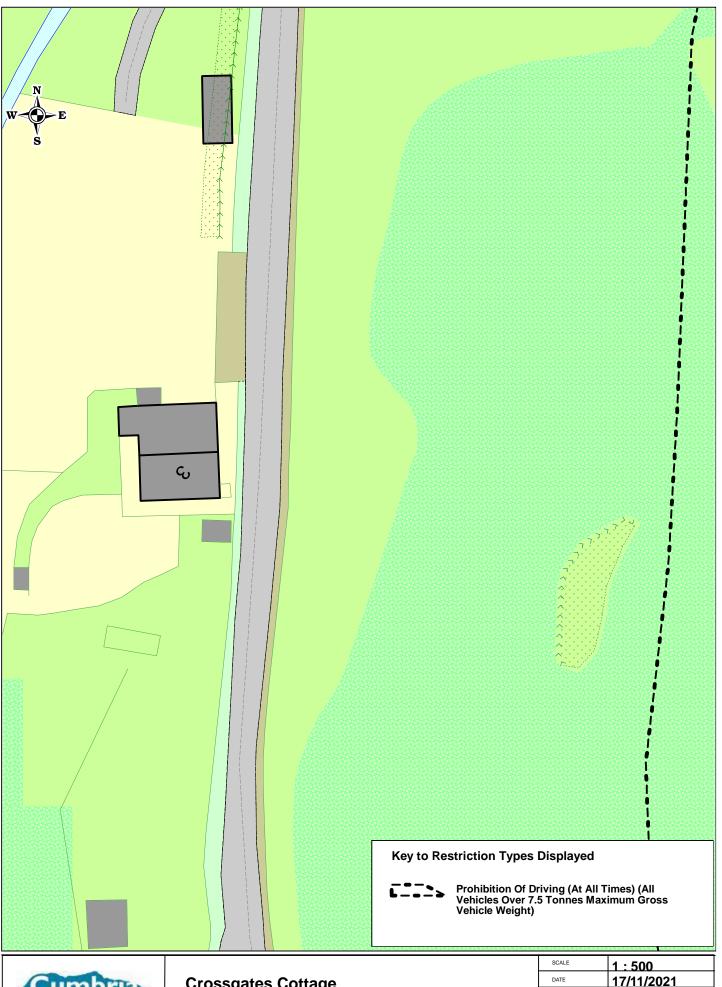

**Crossgates Cottage Broughton Road Dalton Existing** 

| SCALE           | 1:500                   |
|-----------------|-------------------------|
| DATE            | 17/11/2021              |
| DRAWING NO.     |                         |
| DRAWN BY        |                         |
| © Crown copyrig | ht. All rights reserved |