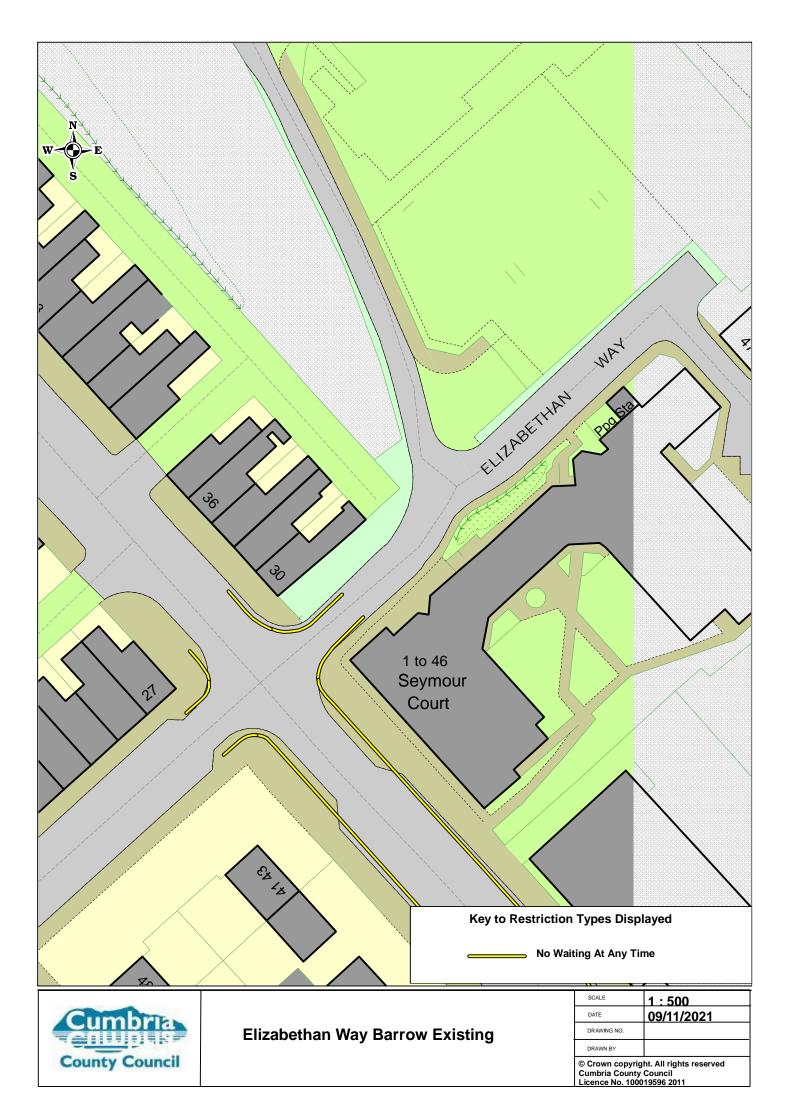

| 17/11/2021 |
| DRAWING NO.                            |            |
| DRAWN BY                               |            |
| © Crown copyright. All rights reserved |            |

Cumbria County Council Licence No. 100019596 2011





## **Duke Street Barrow Existing**

| SCALE                                 | 1:800      |
|---------------------------------------|------------|
| DATE                                  | 22/11/2021 |
| DRAWING NO.                           |            |
| DRAWN BY                              |            |
| © Crown conveight All rights recogned |            |





## **Duke Street Barrow Proposed**

| SCALE       | 1:800      |
|-------------|------------|
| DATE        | 22/11/2021 |
| DRAWING NO. |            |
| DRAWN BY    |            |







| SCALE       | 1:500      |
|-------------|------------|
| DATE        | 09/11/2021 |
| DRAWING NO. |            |
| DRAWN BY    |            |





**Elterwater Crescent Barrow Existing** 

| SCALE           | 1:800                  |
|-----------------|------------------------|
| DATE            | 09/11/2021             |
| DRAWING NO.     |                        |
| DRAWN BY        |                        |
| © Crown convrig | ht All rights reserved |





**Elterwater Crescent Barrow Proposed** 

| SCALE                                                                                          | 1:800      |
|------------------------------------------------------------------------------------------------|------------|
| DATE