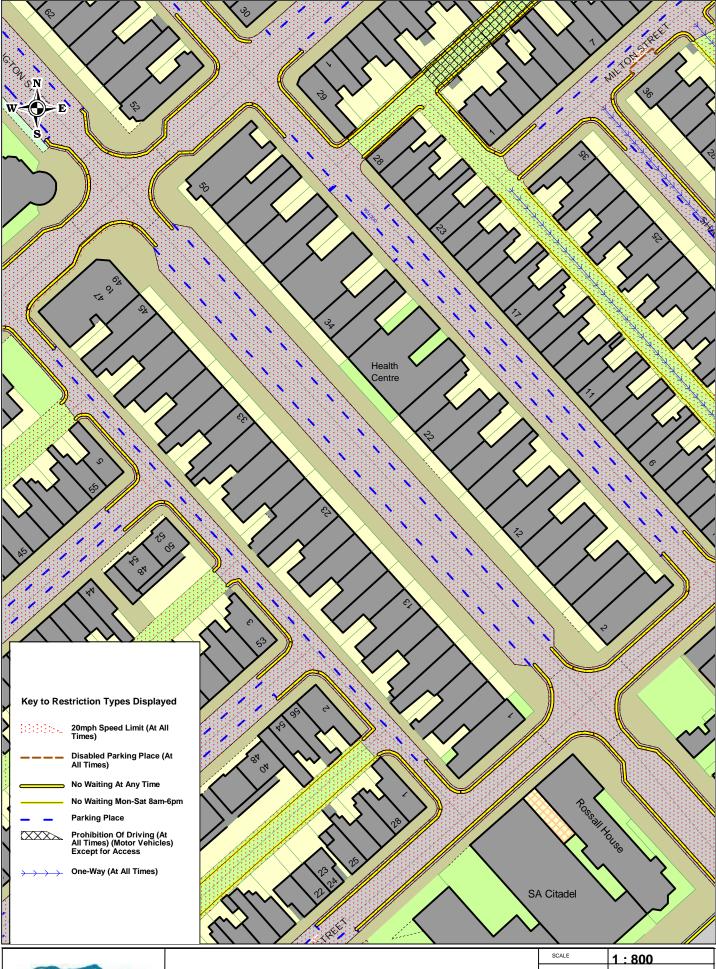

**Hartington Street Barrow Existing** 

|                                                                                                | SCALE       | 1:800      |
|------------------------------------------------------------------------------------------------|-------------|------------|
|                                                                                                | DATE        | 23/11/2021 |
|                                                                                                | DRAWING NO. |            |
|                                                                                                | DRAWN BY    |            |
| © Crown copyright. All rights reserved<br>Cumbria County Council<br>Licence No. 100019596 2011 |             | Council    |
|                                                                                                |             |            |

# **Hartington Street Barrow Proposed**

| SCALE                                                                                          | 1:800      |
|------------------------------------------------------------------------------------------------|------------|
| DATE                                                                                           | 23/11/2021 |
| DRAWING NO.                                                                                    |            |
| DRAWN BY                                                                                       |            |
| © Crown copyright. All rights reserved<br>Cumbria County Council<br>Licence No. 100019596 2011 |            |