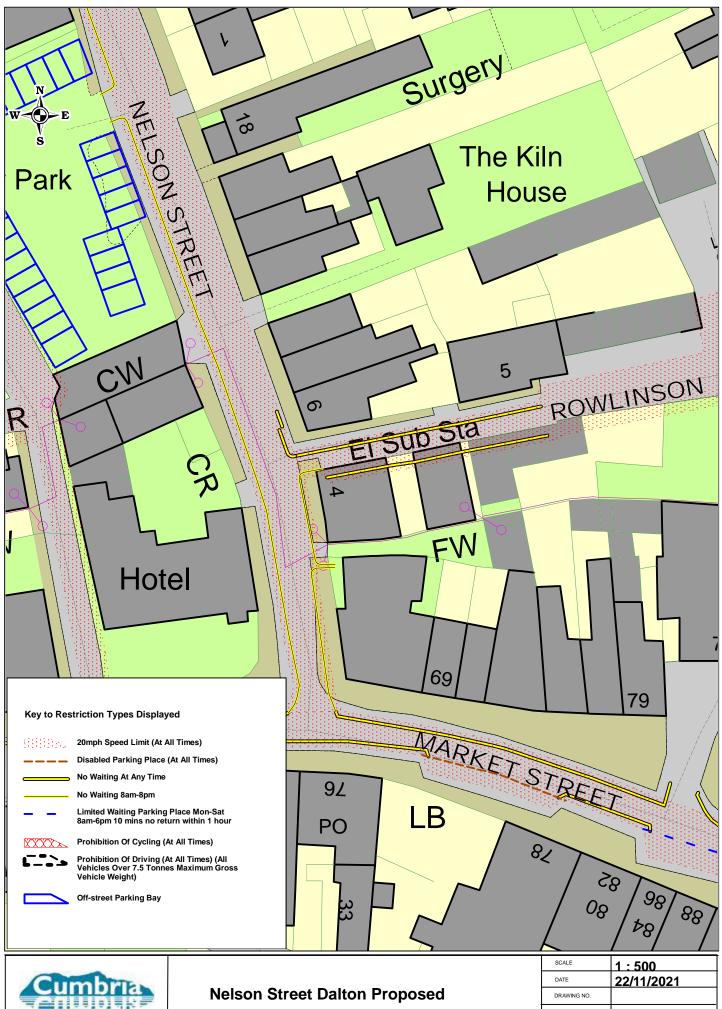

**County Council** 

| SCALE       | 1:500      |
|-------------|------------|
| DATE        | 26/11/2021 |
| DRAWING NO. |            |
| DRAWN BY    |            |

**Byron Street Barrow Proposed** 

| SCALE                                  | 1:600      |
|----------------------------------------|------------|
| DATE                                   | 26/11/2021 |
| DRAWING NO.                            |            |
| DRAWN BY                               |            |
| © Crown copyright. All rights reserved |            |