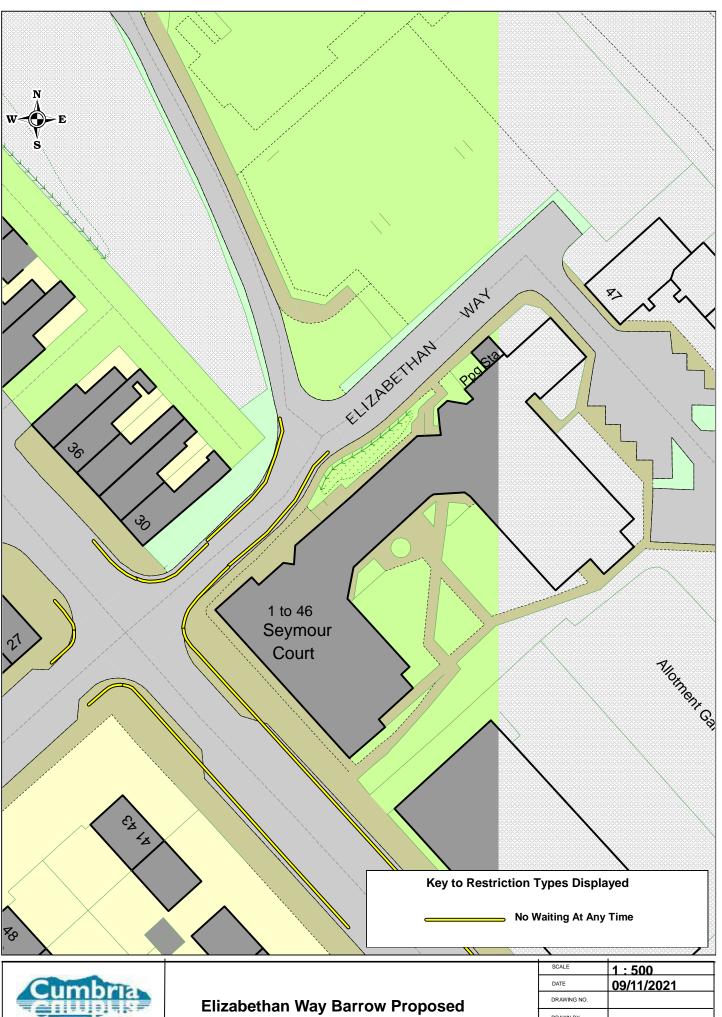

## **Duke Street Barrow Proposed**

| SCALE       | 1:800      |
|-------------|------------|
| DATE        | 22/11/2021 |
| DRAWING NO. |            |
| DRAWN BY    |            |

| SCALE       | 1:500      |
|-------------|------------|
| DATE        | 09/11/2021 |
| DRAWING NO. |            |
| DRAWN BY    |            |