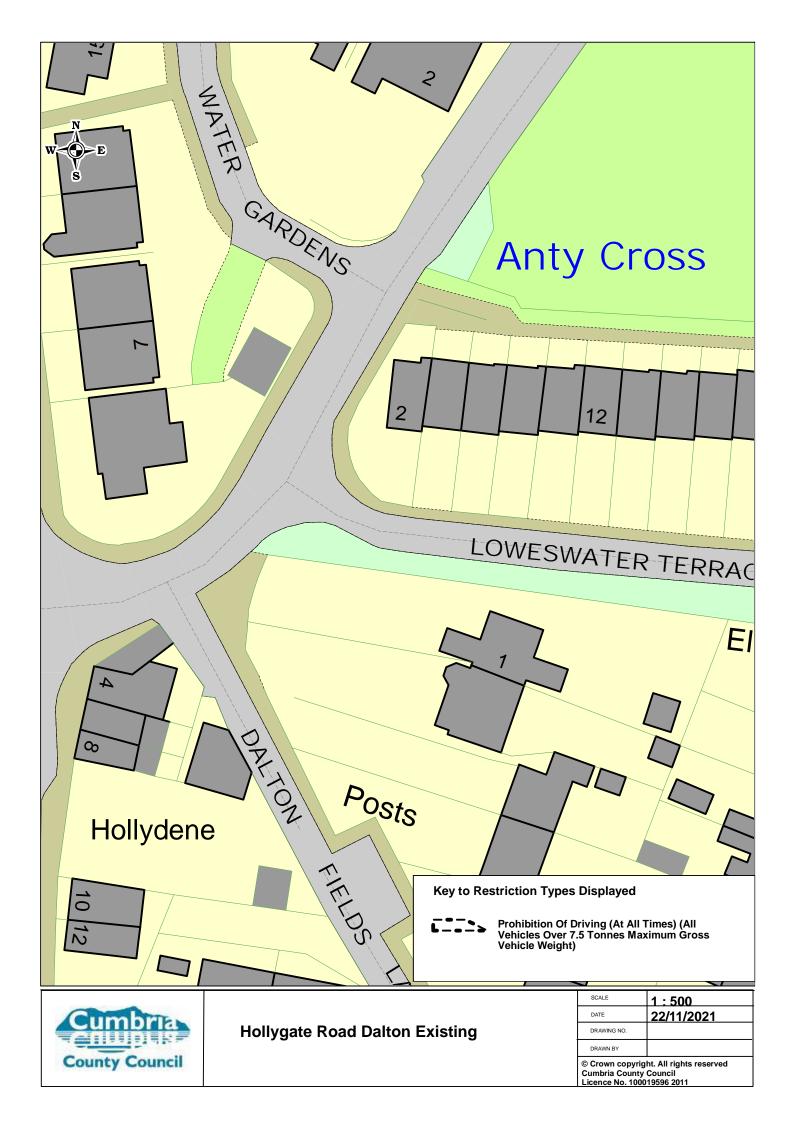

|                        |
| © Crown convrig | ht All rights reserved |





**Elterwater Crescent Barrow Proposed** 

| SCALE                                                                                          | 1:800      |
|------------------------------------------------------------------------------------------------|------------|
| DATE                                                                                           | 09/11/2021 |
| DRAWING NO.                                                                                    |            |
| DRAWN BY                                                                                       |            |
| © Crown copyright. All rights reserved<br>Cumbria County Council<br>Licence No. 100019596 2011 |            |













**Long Lane Dalton Existing** 

| SCALE                                  | 1:500      |
|----------------------------------------|------------|
| DATE                                   | 22/11/2021 |
| DRAWING NO.                            |            |
| DRAWN BY                               |            |
| © Crown copyright. All rights reserved |            |

Cumbria County Council Licence No. 100019596 2011





**Long Lane Dalton Proposed** 

| SCALE                                  | 1:500      |
|----------------------------------------|------------|
| DATE                                   | 22/11/2021 |
| DRAWING NO.                            |            |
| DRAWN BY                               |            |
| © Crown copyright, All rights reserved |            |