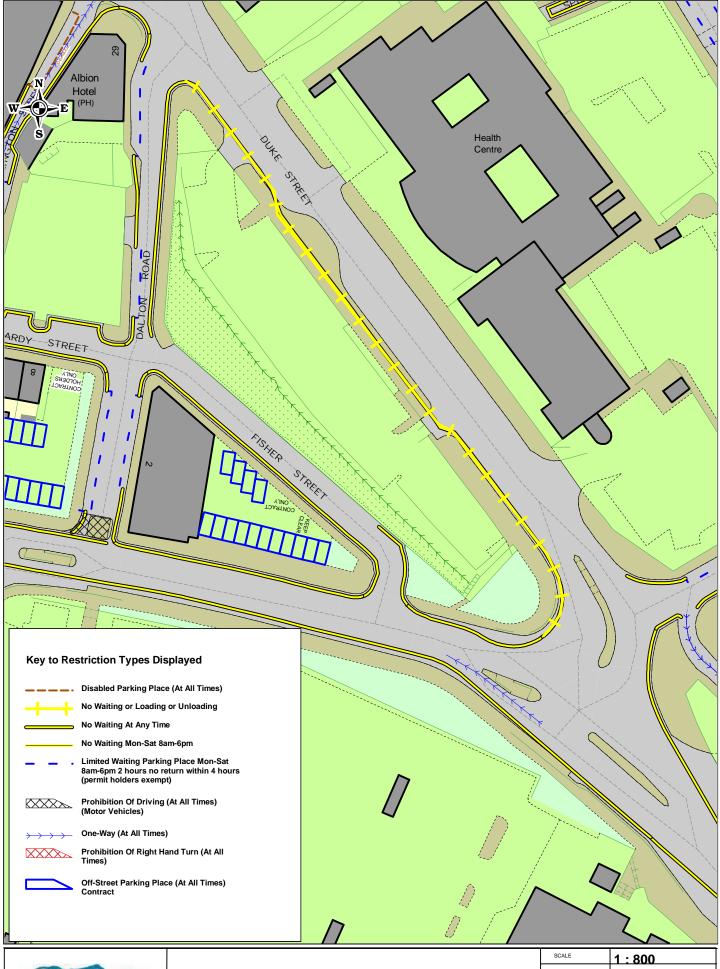

## **Duke Street Barrow Existing**

| SCALE                                 | 1:800      |
|---------------------------------------|------------|
| DATE                                  | 22/11/2021 |
| DRAWING NO.                           |            |
| DRAWN BY                              |            |
| © Crown conveight All rights recogned |            |