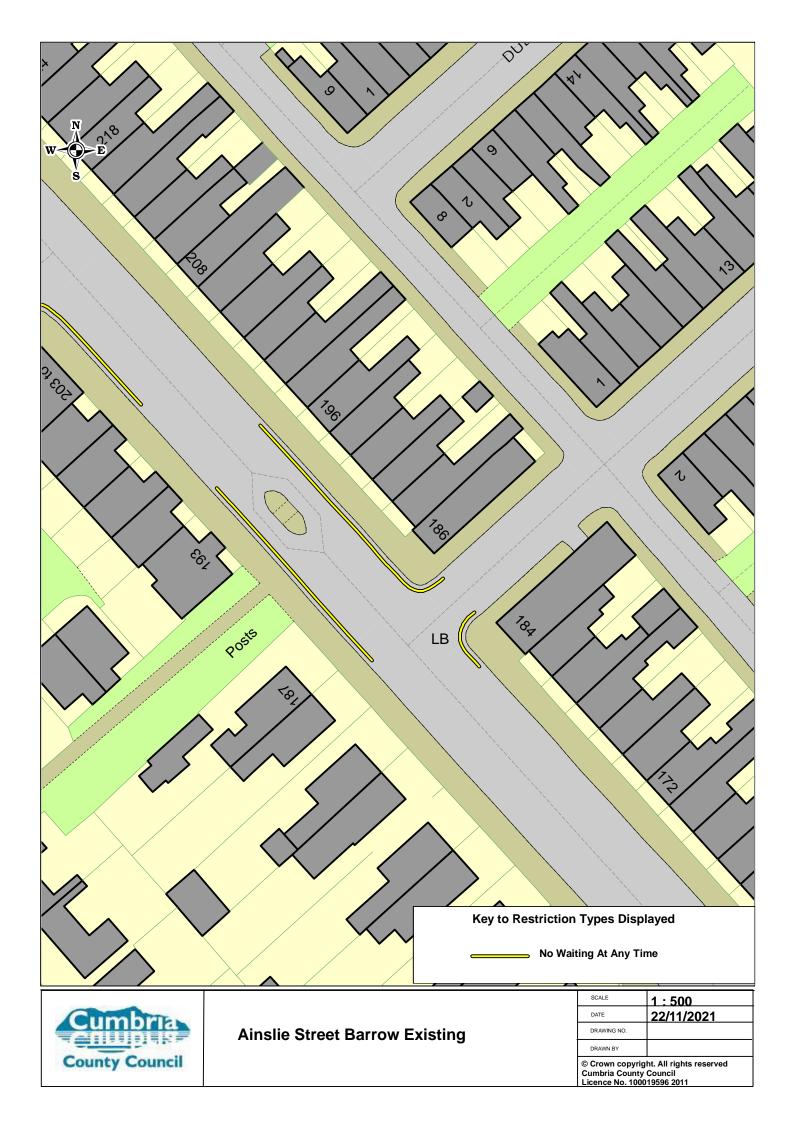

|            |
| © Crown copyright. All rights reserved<br>Cumbria County Council<br>Licence No. 100019596 2011 |            |





**Aberdeen Street Barrow Existing** 

| SCALE           | 1:500                  |
|-----------------|------------------------|
| DATE            | 22/11/2021             |
| DRAWING NO.     |                        |
| DRAWN BY        |                        |
| © Crown convrid | ht All rights reserved |





| SCALE                                  | 1:500      |
|----------------------------------------|------------|
| DATE                                   | 23/11/2021 |
| DRAWING NO.                            |            |
| DRAWN BY                               |            |
| © Crown copyright. All rights reserved |            |









**Crossgates Cottage Broughton Road Dalton Existing** 

| SCALE           | 1:500                   |
|-----------------|-------------------------|
| DATE            | 17/11/2021              |
| DRAWING NO.     |                         |
| DRAWN BY        |                         |
| © Crown copyrig | ht. All rights reserved |





Proposed

| SCALE                                  | 1:500      |
|----------------------------------------|------------|
| DATE                                   | 17/11/2021 |
| DRAWING NO.                            |            |
| DRAWN BY                               |            |
| © Crown copyright. All rights reserved |            |

Cumbria County Council Licence No. 100019596 2011





## **Duke Street Barrow Existing**

| SCALE