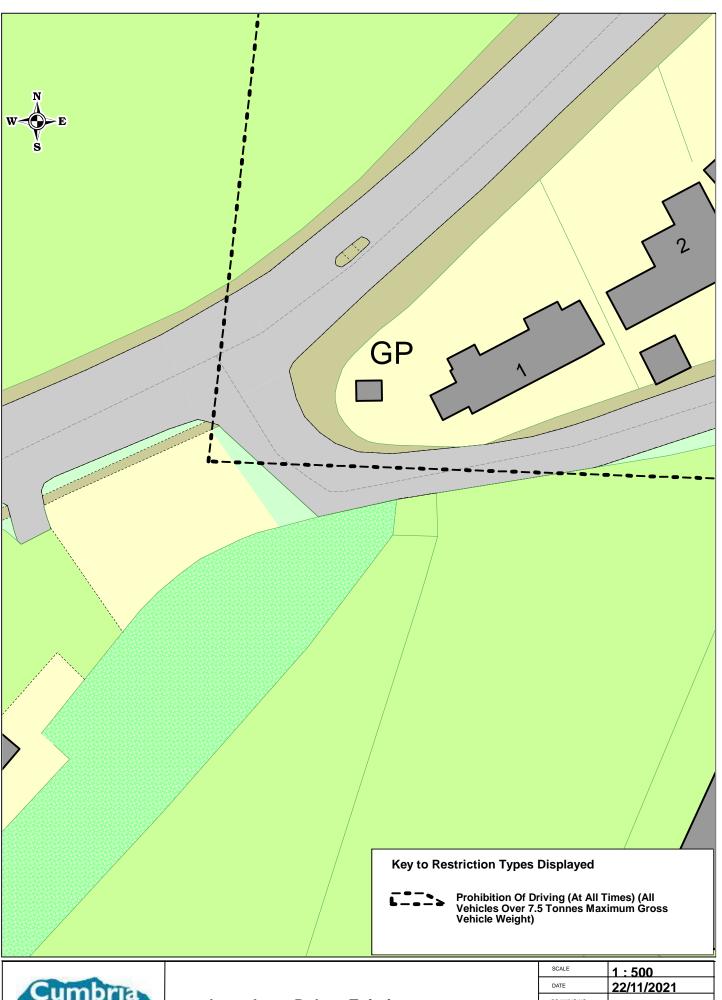

**Long Lane Dalton Existing** 

| SCALE                                  | 1:500      |
|----------------------------------------|------------|
| DATE                                   | 22/11/2021 |
| DRAWING NO.                            |            |
| DRAWN BY                               |            |
| © Crown copyright. All rights reserved |            |