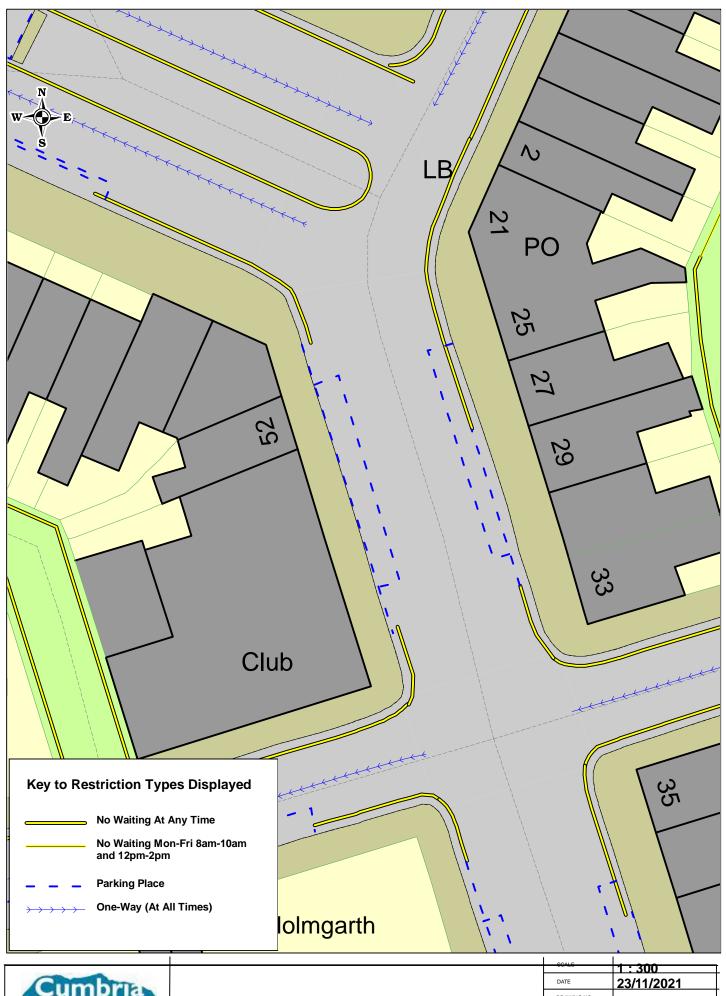

Ramsden Dock Road Barrow Existing

| SCALE.      | L          |
|-------------|------------|
|             | 1:300      |
| DATE        | 23/11/2021 |
| DRAWING NO. |            |
| DRAWN BY    |            |