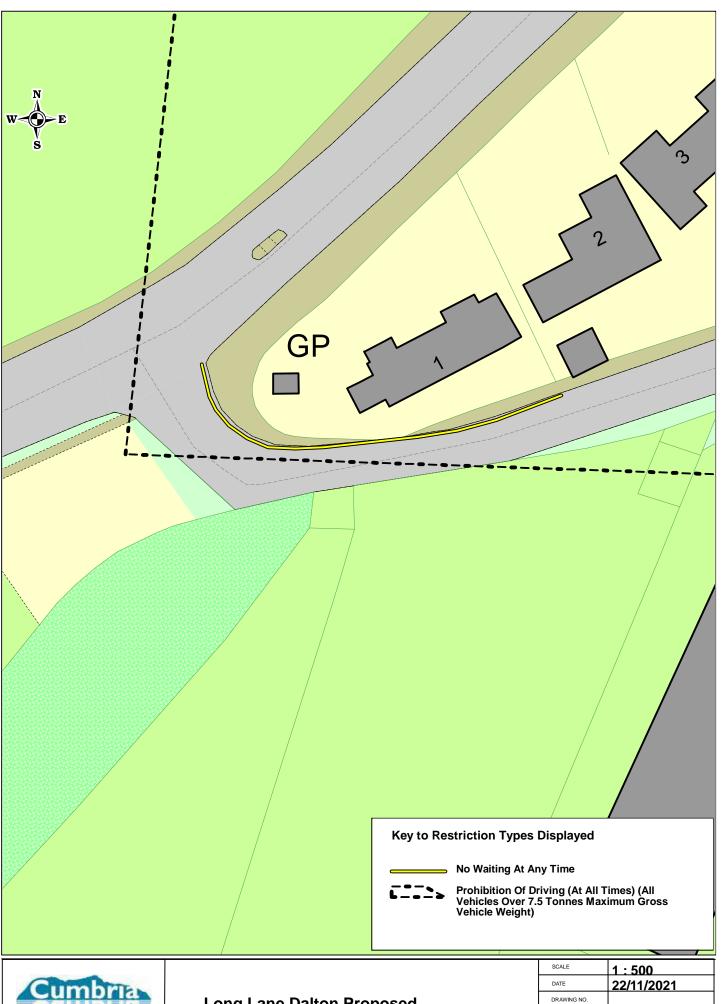

**Long Lane Dalton Existing** 

| SCALE                                  | 1:500      |
|----------------------------------------|------------|
| DATE                                   | 22/11/2021 |
| DRAWING NO.                            |            |
| DRAWN BY                               |            |
| © Crown copyright. All rights reserved |            |

Cumbria County Council Licence No. 100019596 2011

**Long Lane Dalton Proposed** 

| SCALE                                  | 1:500      |
|----------------------------------------|------------|
| DATE                                   | 22/11/2021 |
| DRAWING NO.                            |            |
| DRAWN BY                               |            |
| © Crown copyright, All rights reserved |            |