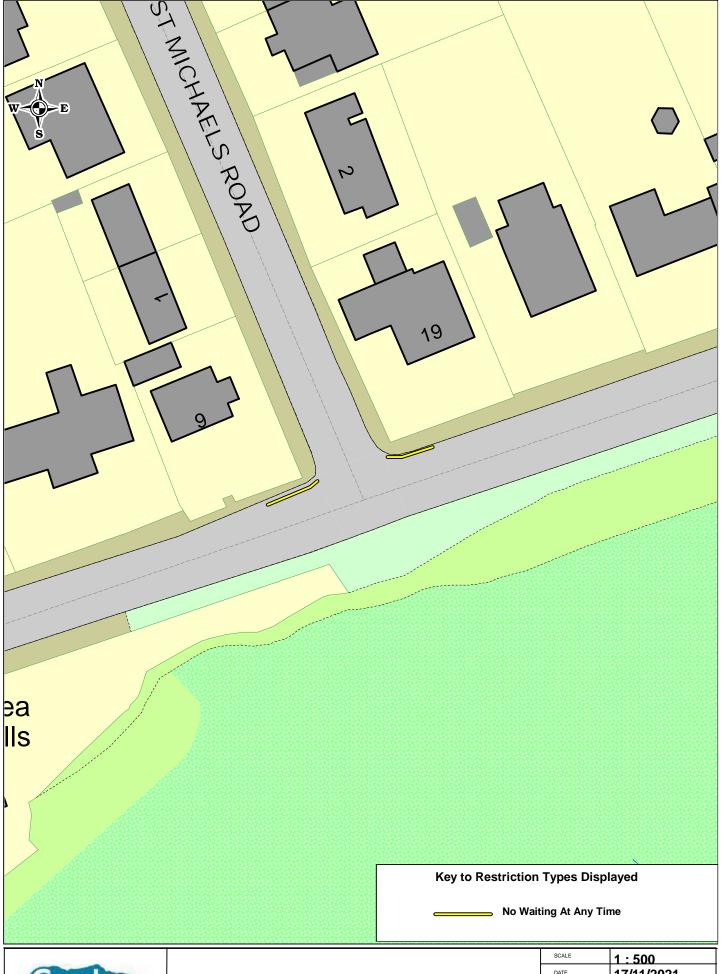

Rampside Road Barrow Existing

| SCALE       | 1:500      |
|-------------|------------|
| DATE        | 17/11/2021 |
| DRAWING NO. |            |
| DRAWN BY    |            |
|             |            |

# Rampside Road Barrow Proposed

| SCALE                                                                                          | 1:500      |
|------------------------------------------------------------------------------------------------|------------|
| DATE                                                                                           | 17/11/2021 |
| DRAWING NO.                                                                                    |            |
| DRAWN BY                                                                                       |            |
| © Crown copyright. All rights reserved<br>Cumbria County Council<br>Licence No. 100019596 2011 |            |