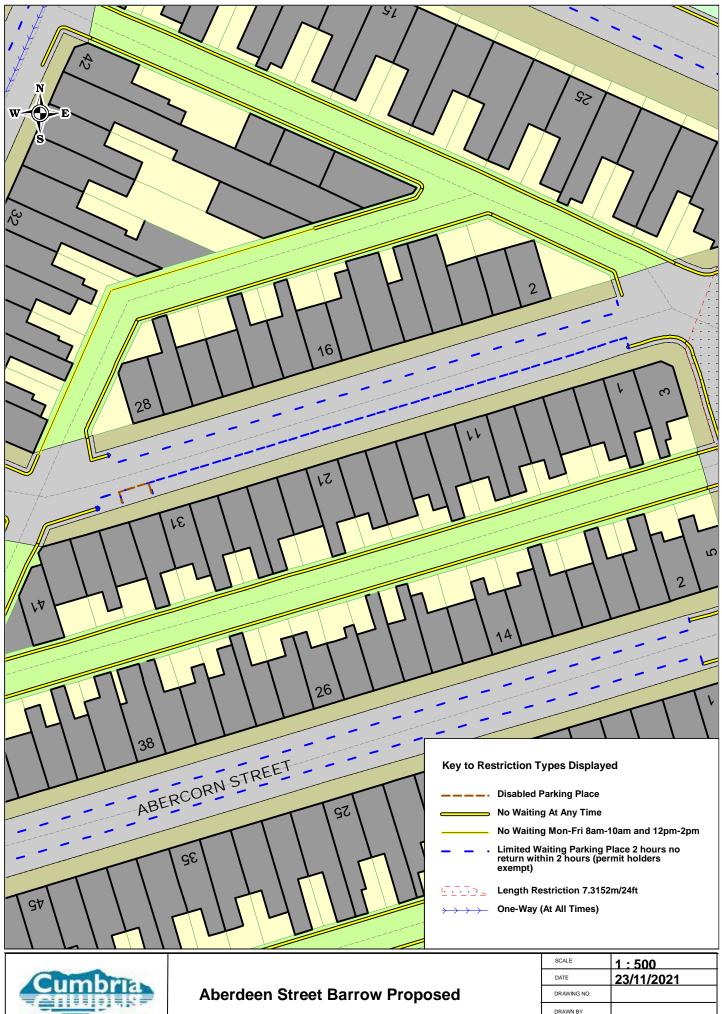

**Aberdeen Street Barrow Existing** 

| SCALE           | 1:500                  |
|-----------------|------------------------|
| DATE            | 22/11/2021             |
| DRAWING NO.     |                        |
| DRAWN BY        |                        |
| © Crown convrid | ht All rights reserved |