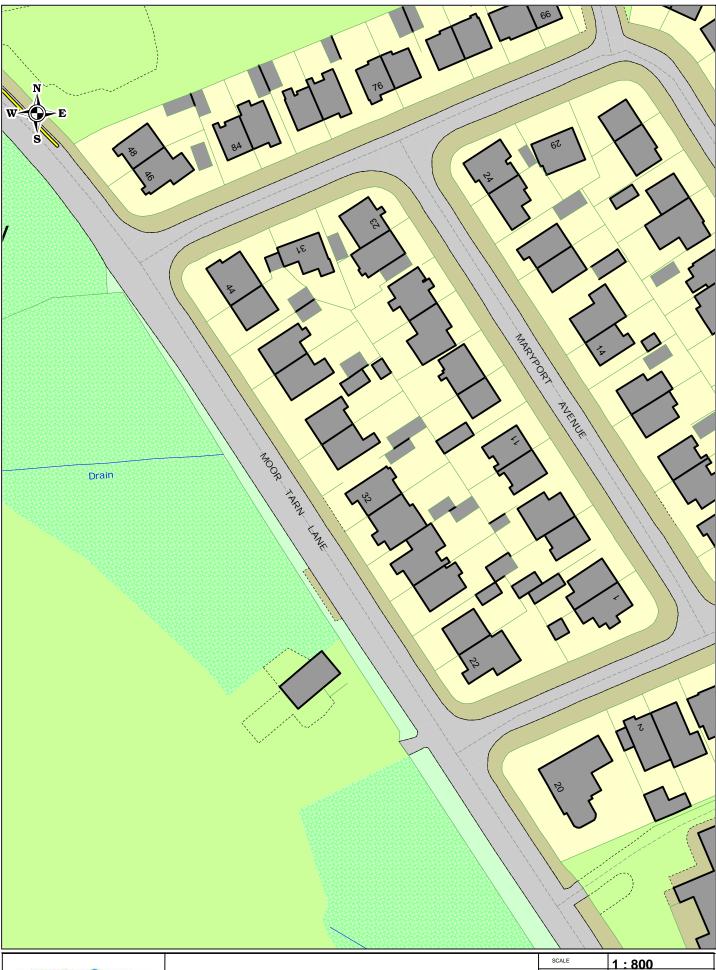

**Moor Tarn Lane Barrow Existing** 

| SCALE       | 1:800      |
|-------------|------------|
| DATE        | 23/11/2021 |
| DRAWING NO. |            |
| DRAWN BY    |            |
|             |            |

## **Moor Tarn Lane Barrow Proposed**

| SCALE                                  | 1:700      |
|----------------------------------------|------------|
| DATE                                   | 12/11/2021 |
| DRAWING NO.                            |            |
| DRAWN BY                               |            |
| © Crown copyright. All rights reserved |            |