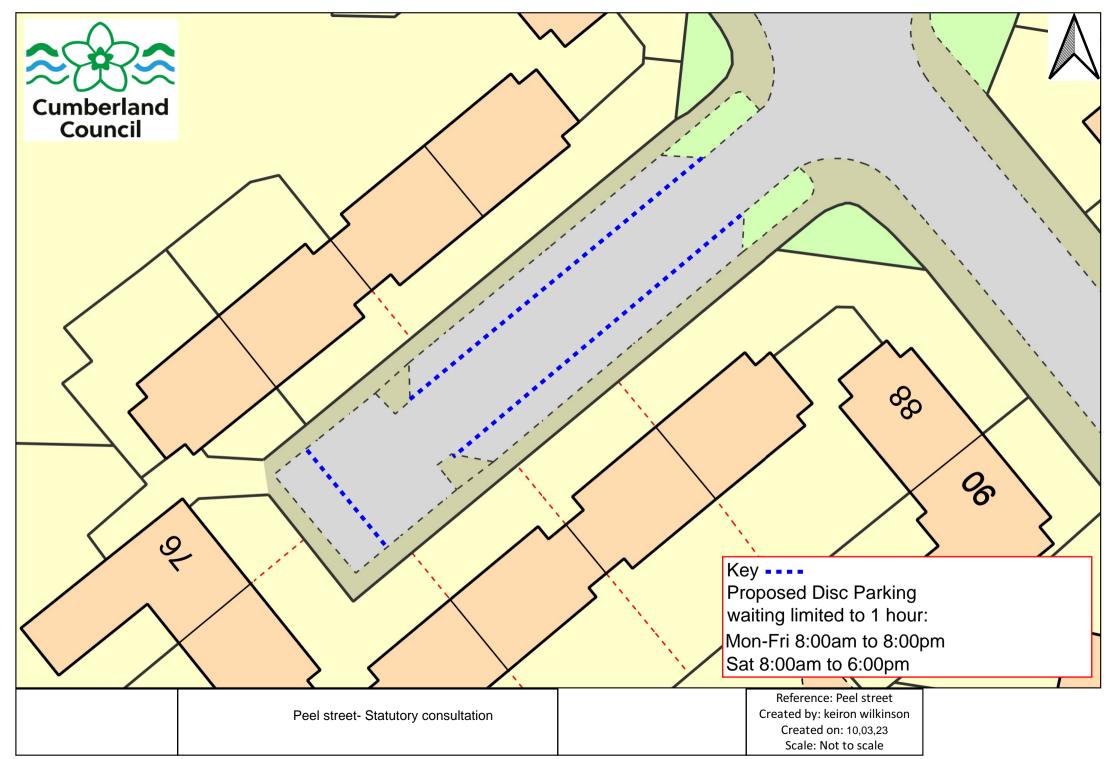

© Crown copyright 2022 OS 100019596. You are granted a non-exclusive, royalty free, revocable licence solely to view the Licensed Data for non-commercial purposes for the period during which Cumbria Council makes it available. You are not permitted to copy, sub-license, distribute, sell or otherwise make available the Licensed Data to third parties in any form. Third party rights to enforce the terms of this licence shall be reserved to OS.