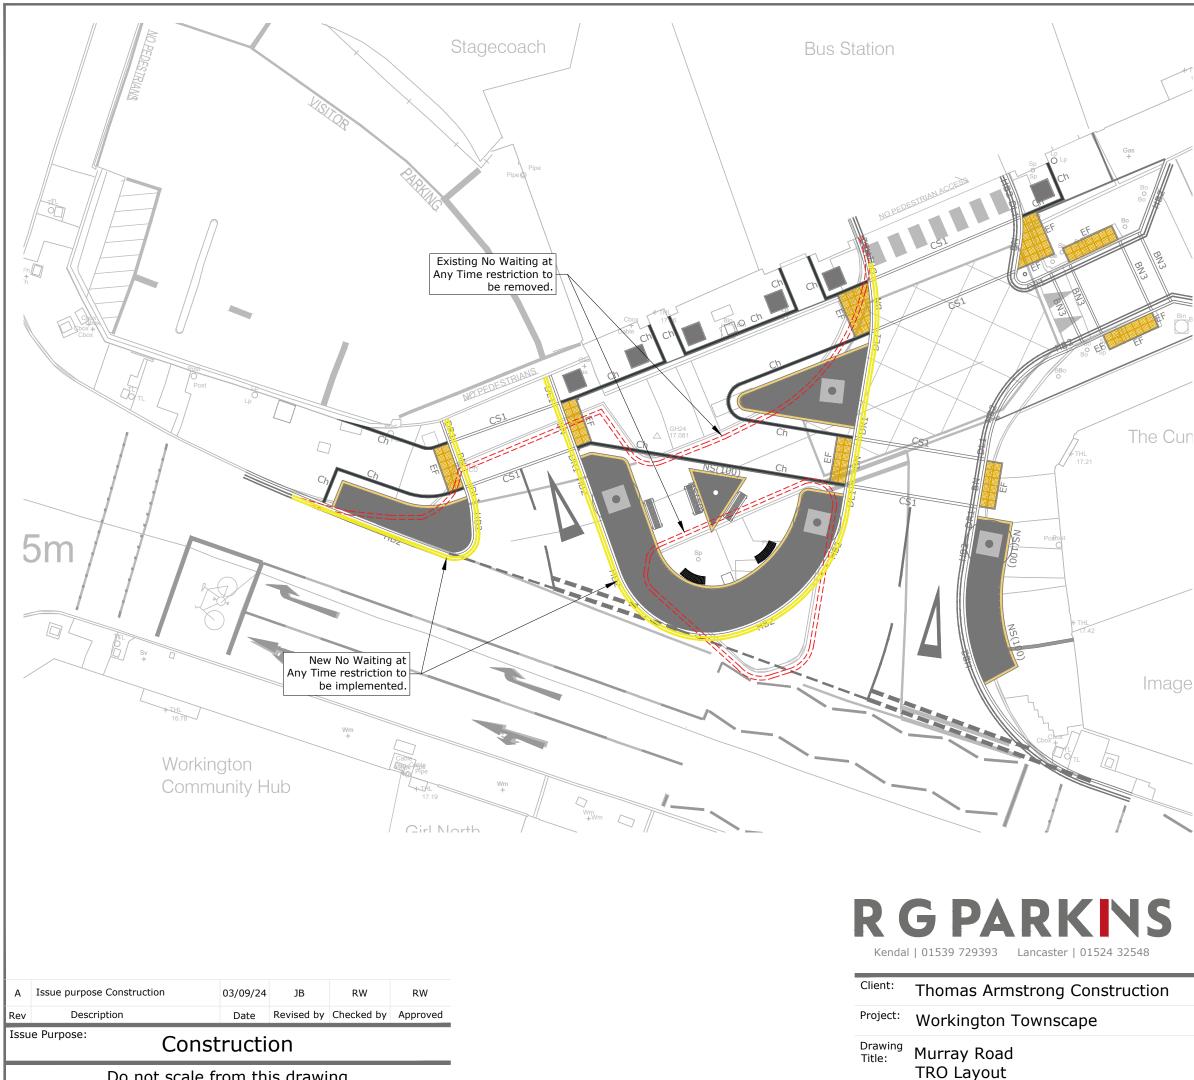

## General

- 1. This drawing should not be scaled use figured dimensions only. If in doubt, ask.
- 2. All dimensions are in millimetres unless stated otherwise.
- 3. This drawing is to be read in conjunction with all relevant Architects drawings as well as all other drawings by RG Parkins (refer to RG Parkins drawing register).
- 4. The Contractor is responsible for verifying all dimensions on site prior to commencing works.
- 5. Any specified proprietary products are to be installed in strict accordance with manufacturers guidelines. No specified product should be substituted without gaining approval from RG Parkins.

| Scale @ A3:<br>1:200 | First Issue:<br>15/08/24 | Office of Origin:<br>Kendal |
|----------------------|--------------------------|-----------------------------|
| Drawn by:<br>RW      | Checked by:<br>JB        | Approved:<br>RW             |
| Project No:          | Drawing No:              | Rev:                        |
| K41207               | 521                      | А                           |
| BIM No:              |                          |                             |